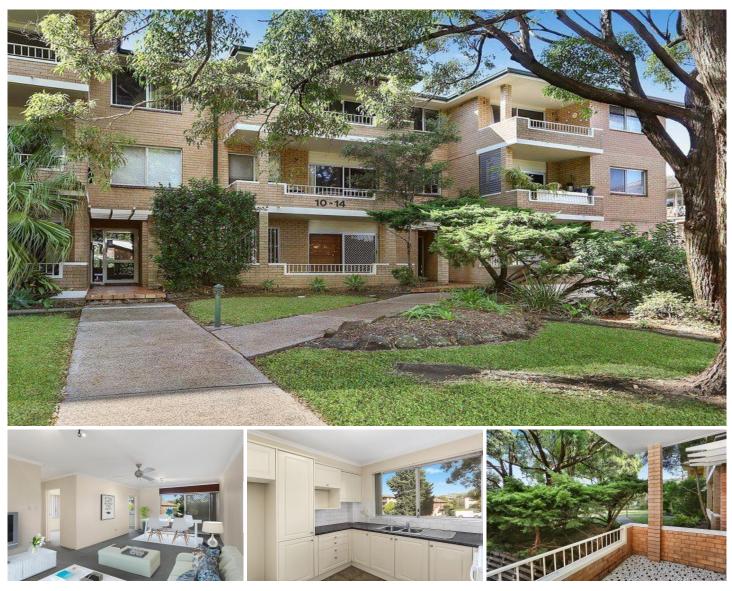

## BSON PARTNERS IN PROPERTY

6/10-14 Gosport Street Cronulla NSW

An excellent lifestyle choice for those seeking coastal living, this ground floor apartment offers a spacious layout in a quiet location convenient to Cronulla beaches, shops and transport options.

- Open-plan living and dining area with no common walls
- Undercover entertaining balcony with garden surrounds
- Modern style kitchen with plenty of cupboard space
- Light filled bedrooms, main fitted with full width built-ins

- Neat and tidy bathroom, separate bath/shower and adjoining w/c

- Internal laundry, ceiling fans, access to common swimming pool

- Internal access to secure carpark

Please register for inspections via 'Book Inspection' or