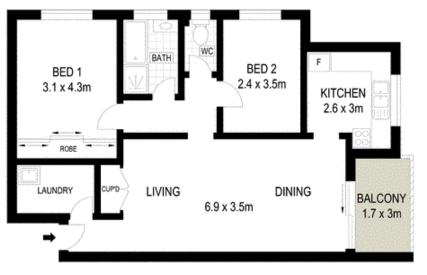

- Open-plan living and dining area with no common walls
- Undercover entertaining balcony with garden surrounds
- Modern style kitchen with plenty of cupboard space
- Light filled bedrooms, main fitted with full width built-ins

- Neat and tidy bathroom, separate bath/shower and adjoining w/c

- Internal laundry, ceiling fans, access to common swimming pool

- Internal access to secure carpark

Please register for inspections via 'Book Inspection' or

2 🎮 1 🚔 1 🚘

View : https://www.gibsonpartners.com/lease/nsw/suther land/cronulla/residential/unit/7364530

Joseph Guerzoni 02 9523 1333

Gemma Vallance 02 9523 1333

GROUND LEVEL

CAR SPACE 5.6 x 2.7m

0 1 2 3 4 5