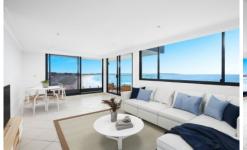

- Spacious open-plan living & dining area flows out to the large balcony
- Kitchen with breakfast bar, stainless steel appliances & generous pantry
- Ocean views from all three bedrooms & fitted with built-in wardrobes
- Stylishly renovated bathroom + additional powder room & concealed laundry
- Large wrap-around alfresco balcony offering sensational