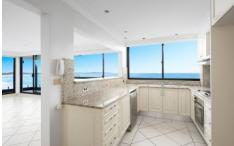

- Spacious open-plan living & dining area flows out to the large balcony
- Kitchen with breakfast bar, stainless steel appliances & generous pantry
- Ocean views from all three bedrooms & fitted with built-in wardrobes
- Stylishly renovated bathroom + additional powder room & concealed laundry
- Large wrap-around alfresco balcony offering sensational