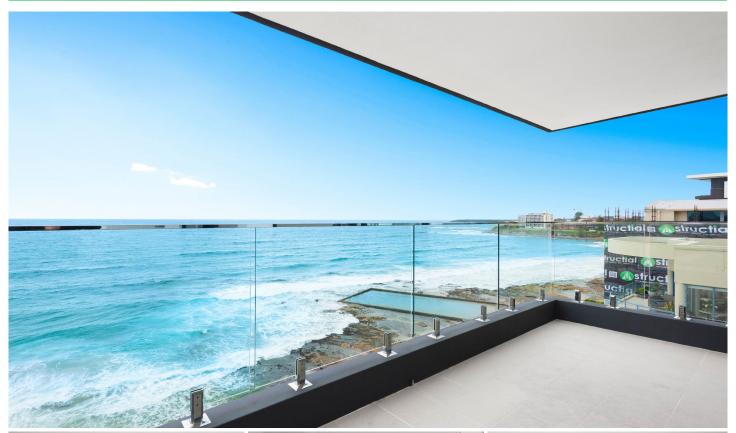

## 10/2 McDonald Street Cronulla NSW

This fantastic 3 bedroom apartment overlooking North Cronulla beach is perfectly located on the 5th floor boasting a sundrenched north easterly aspect and stunning uninterrupted ocean views. Situated within metres to a great selection of cafes, restaurants, beaches and transport options.

- Spacious open-plan living & dining area flows out to the large balcony
- Kitchen with breakfast bar, stainless steel appliances & generous pantry
- Ocean views from all three bedrooms & fitted with built-in wardrobes
- Stylishly renovated bathroom + additional powder room & concealed laundry
- Large wrap-around alfresco balcony offering sensational