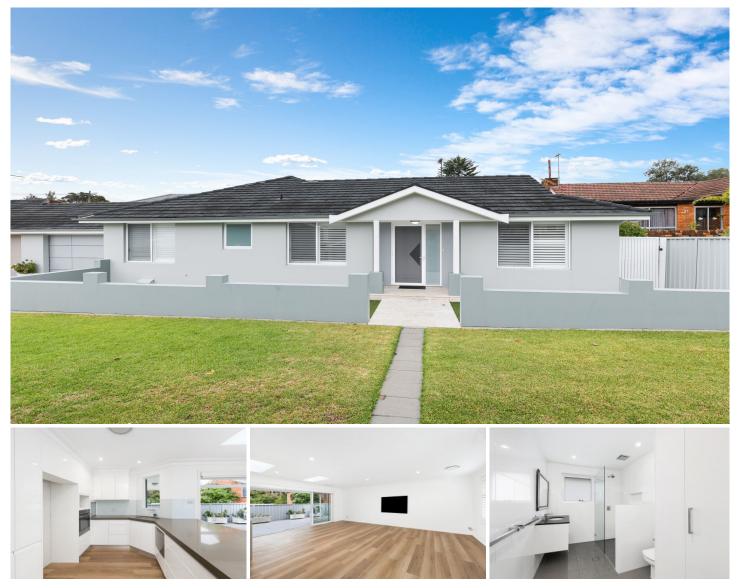

## 2/26 Kirkwood Road Cronulla NSW

This superb villa style home provides an exceptional layout with designer aesthetics and an open plan design that combines family practicality with great indoor/outdoor living and entertaining. It offers an ideal lifestyle appeal for the beachside locale.

? Light-filled and open plan interiors enhanced with skylights

- Modern Kitchen with stone benchtops, loads of storage and breakfast bar

? Spacious bedrooms with built-in robes, master with walk-in robe & ensuite

- ? Separate home office/study with built in robe
- ? North facing, undercover Alfresco entertaining area

- New timber floors throughout and newly installed electric blinds

Joseph Guerzoni 02 9523 1333

View : https://www.gibsonpartners.com/lease/nsw/suther