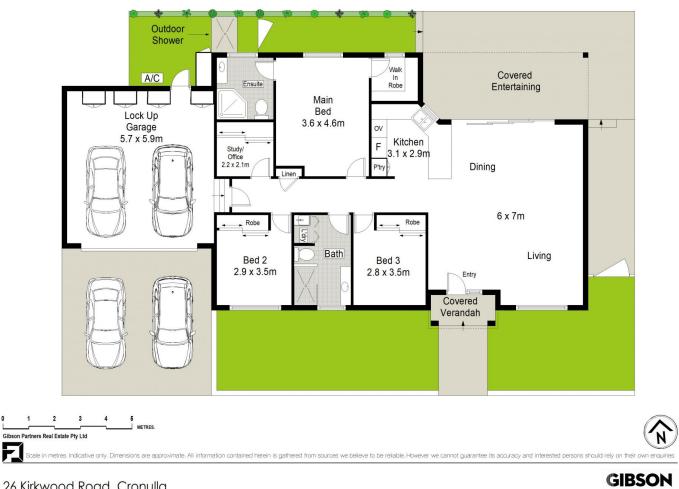

? Light-filled and open plan interiors enhanced with skylights

- Modern Kitchen with stone benchtops, loads of storage and breakfast bar

? Spacious bedrooms with built-in robes, master with walk-in robe & ensuite

- ? Separate home office/study with built in robe
- ? North facing, undercover Alfresco entertaining area

- New timber floors throughout and newly installed electric blinds

Joseph Guerzoni 02 9523 1333

View : https://www.gibsonpartners.com/lease/nsw/suther