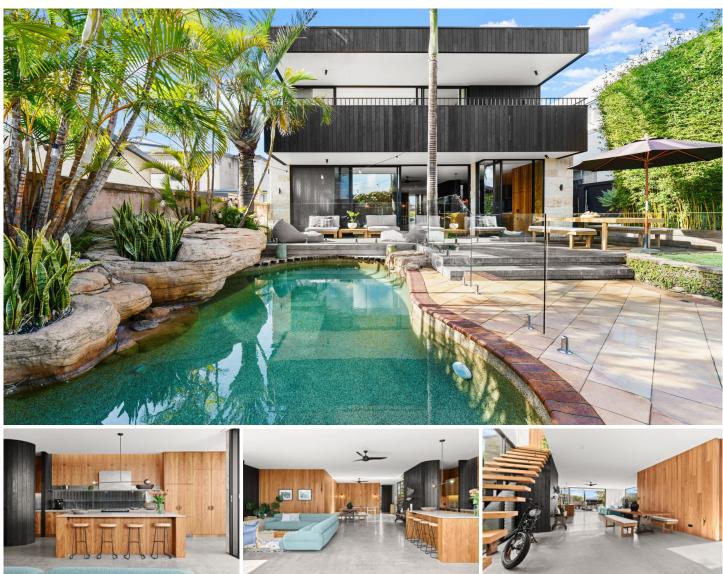

## **1 Orient Avenue Cronulla NSW**

Offering vast proportions throughout, this architecturally designed and sun-drenched family home, provides extensive versatility for the growing family and is the ultimate in beachside living.

Positioned within a highly sought-after location, this exceptional residence has been crafted to the highest of standards and provides an irreplaceable living environment of sophistication and privacy.

- Gourmet stone kitchen with impressive island bench, butler's pantry and gas cooking

- Zoned living/dining areas flow to outdoor entertaining area, pool, cabana, outdoor shower

- Four spacious bedrooms, each with its own full sized