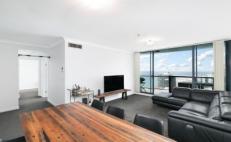

- Two bedrooms with BIR's, main with ensuite
- Open-plan granite kitchen with gas cooking
- Spacious light-filled living & dining areas
- Two large balconies offer beautiful ocean views
- Fully tiled bathroom with separate bath and shower
- Tandem lock-up garage & Internal laundry facilities
- Lift access and with video security intercom
- Resort style facilities include pool, spa, gym & sauna