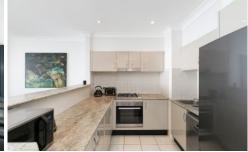

- Two bedrooms with BIR's, main with ensuite
- Open-plan granite kitchen with gas cooking
- Spacious light-filled living & dining areas
- Two large balconies offer beautiful ocean views
- Fully tiled bathroom with separate bath and shower
- Tandem lock-up garage & Internal laundry facilities
- Lift access and with video security intercom
- Resort style facilities include pool, spa, gym & sauna