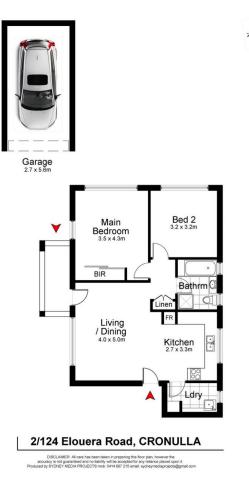

2/124 Elouera Road Cronulla NSW

Offering an idyllic coastal lifestyle and enjoying a pleasant northern aspect, this beautifully presented two bedroom ground floor apartment offers bright and sunny interiors all within moments to the beach.

- Updated open plan kitchen with quality appliances & casual dining area

- Timber floors teamed with a neutral colour scheme
- Two good size bedrooms, main with built in robe

- Renovated bathroom with separate bath and shower recess

- Sunny and private north facing balcony
- Large modern internal laundry with plenty of storage
- Single lock up garage with remote control entry
- Pets considered upon application

View : https://www.gibsonpartners.com/lease/nsw/suther land/cronulla/residential/apartment/7378748