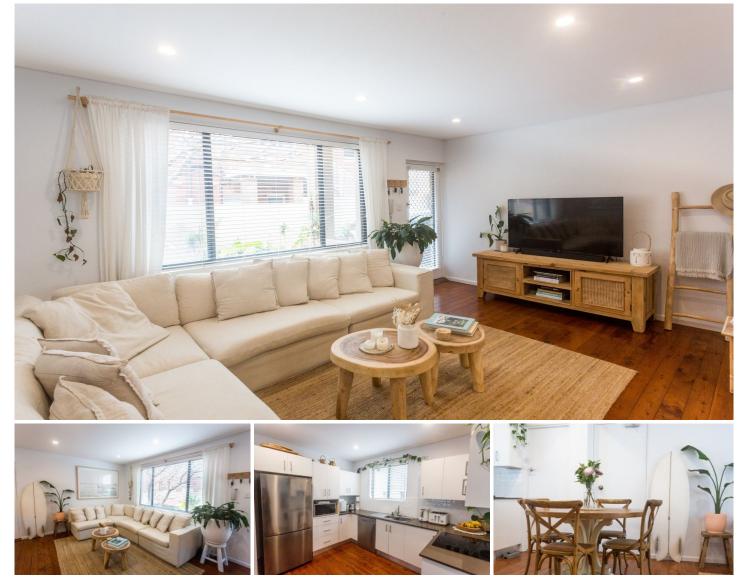

2/124 Elouera Road Cronulla NSW

Offering an idyllic coastal lifestyle and enjoying a pleasant northern aspect, this beautifully presented two bedroom ground floor apartment offers bright and sunny interiors all within moments to the beach.

- Updated open plan kitchen with quality appliances & casual dining area

- Timber floors teamed with a neutral colour scheme
- Two good size bedrooms, main with built in robe

- Renovated bathroom with separate bath and shower recess

- Sunny and private north facing balcony
- Large modern internal laundry with plenty of storage
- Single lock up garage with remote control entry
- Pets considered upon application

View : https://www.gibsonpartners.com/lease/nsw/suther land/cronulla/residential/apartment/7378748