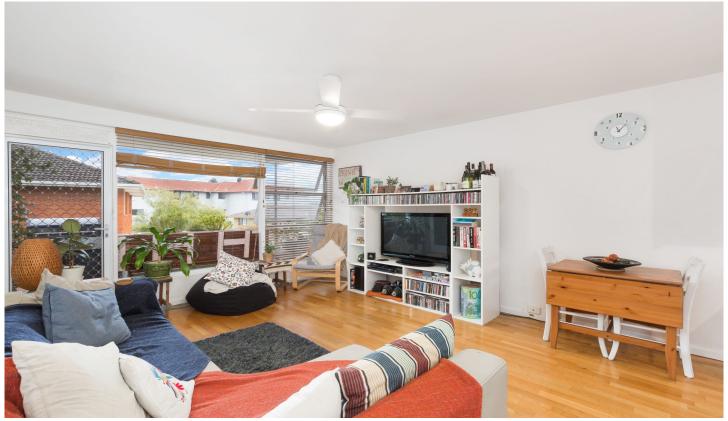

## 7/93 Ewos Parade Cronulla NSW

Set away from the street in a well presented complex, this bright and breezy two bedroom apartment is right opposite the beach and Shelly Park.

- Modern kitchen, s/steel appliances, dishwasher
- Open plan living with timber look floorboards
- Two generous bedrooms, mirrored built in robes
- Good sized bathroom with combined shower/bath
- North facing balcony with all day sunshine
- Single car space, separate lock up storage
- Stroll to cafes & restaurants, close to transport