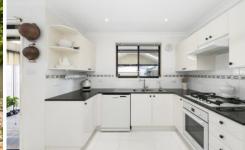

- Spacious lounge and dining areas flow effortlessly outdoors
- Caesarstone kitchen with quality appliances, gas cook-top

4 🕮 2 🟪 3 🚘

**Price** : \$ 1,442,500 **Land Size** : 394 sqm

**View**: https://www.gibsonpartners.com/sale/nsw/s