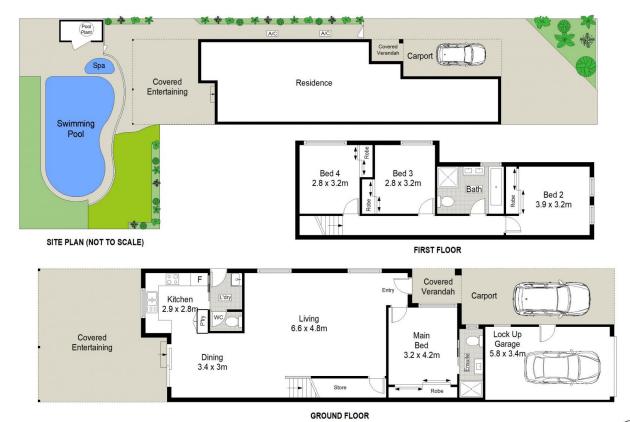

## 49B Woodfield Boulevard Caringbah NSW

Flawlessly presented and perfectly maintained, this private brick duplex caters to an array of family dynamics offering the main bedroom on the lower level, immaculate house-like proportions, bright, light filled interiors and effortless flow outdoors to a west facing rear yard complete with alfresco entertaining and sparkling in ground pool.

Promising an effortless lifestyle of space, comfort and relaxed low maintenance living, this contemporary home is convenient to selective schools, sporting fields, transport and also provides easy access to Cronulla's wonderful beaches and the City commute.

- Spacious lounge and dining areas flow effortlessly outdoors
- Caesarstone kitchen with quality appliances, gas cook-top

4 🕮 2 🟪 3 🚘

**Price** : \$ 1,442,500 **Land Size** : 394 sqm

**View**: https://www.gibsonpartners.com/sale/nsw/s

49b Woodfield Boulevard, Caringbah