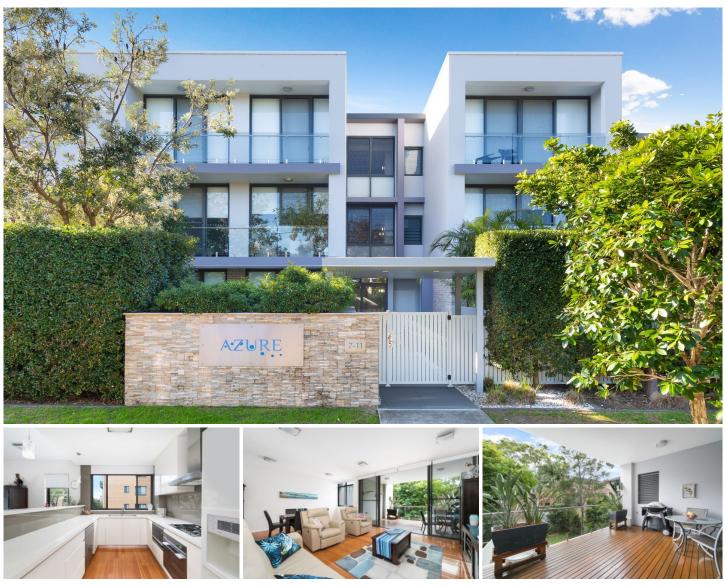

## 8/7-11 Richmount Street Cronulla NSW

This elegant first floor apartment located in the boutique AZURE development showcases the perfect fusion of clever design, luxury finishes and effortless indoor-outdoor integration. Stately high ceilings and extensive floor to ceiling glazing accentuate the apartments many features and create open airy interiors that bathe in natural light.

Situated right in the heart of South Cronulla within just 260m (approx.) metres to Shelly beach and park, 300m (approx.) to Gunnamatta Bay and convenient to Cronulla train station, mall, and cafes; this modern apartment embodies a relaxed, low maintenance, seaside lifestyle.

- 1st floor position with lift access, floor-to-ceiling glazing and high ceilings

- Spacious open plan interiors provide a seamless flow to