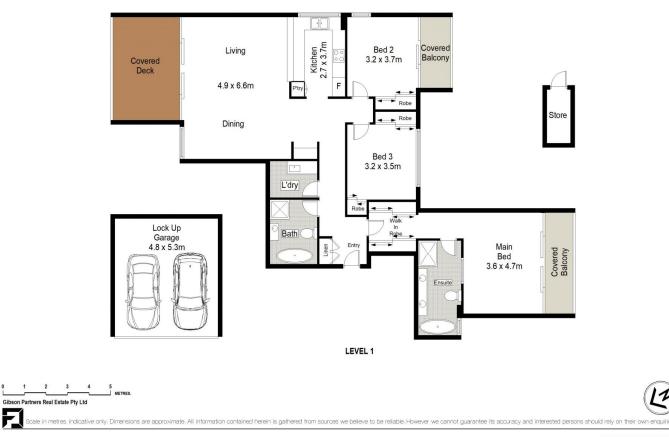

- 1st floor position with lift access, floor-to-ceiling glazing and high ceilings

- Spacious open plan interiors provide a seamless flow to

## 3 🛤 2 🚔 2 🚘

**Price : \$**1,960,000

**View :** https://www.gibsonpartners.com/sale/nsw/sutherl and/cronulla/residential/apartment/7411407

Ivan Lampret 02 9523 1333

Farrah Tidmarsh 02 9523 1333

8/7-11 Richmount Street, Cronulla South