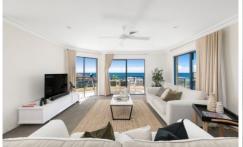

Boasting three oversized bedrooms, generous open plan living, lift access and double garaging; the apartment's functional layout and ample storage will make downsizing an easy transition without compromising space, style or comfort.

- Captivating ocean views and glorious north-east sunlight
- Spacious lounge and dining area flow effortlessly outdoors
- Wrap around balcony captures morning sunrises and

3 📭 2 🚍 2 🚍

**View**: https://www.gibsonpartners.com/sale/nsw/sutherland/cronulla/residential/apartment/7411462