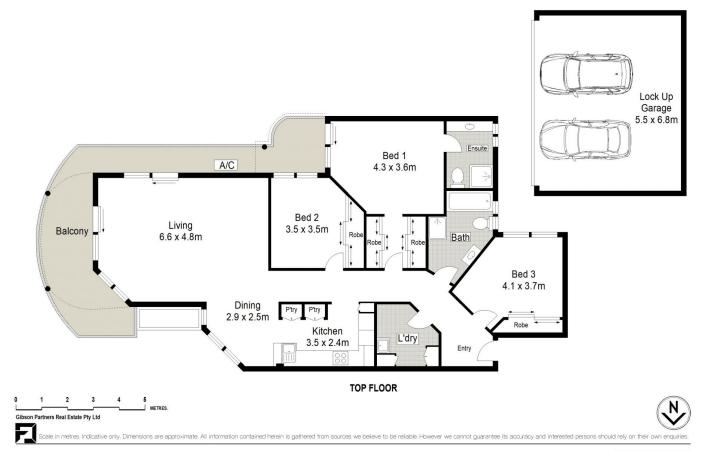

## 18/48-52 Ewos Parade Cronulla NSW

Commanding spectacular ocean views from the top floor of the locally renowned 'Clairvaux' building, this light filled apartment presents a unique lifestyle opportunity positioned within approx. 230m to The Esplanade walkway and 450m to Shelly Beach.

Boasting three oversized bedrooms, generous open plan living, lift access and double garaging; the apartment's functional layout and ample storage will make downsizing an easy transition without compromising space, style or comfort.

- Captivating ocean views and glorious north-east sunlight
- Spacious lounge and dining area flow effortlessly outdoors
- Wrap around balcony captures morning sunrises and

3 📭 2 🚍 2 🚍

**View**: https://www.gibsonpartners.com/sale/nsw/sutherland/cronulla/residential/apartment/7411462