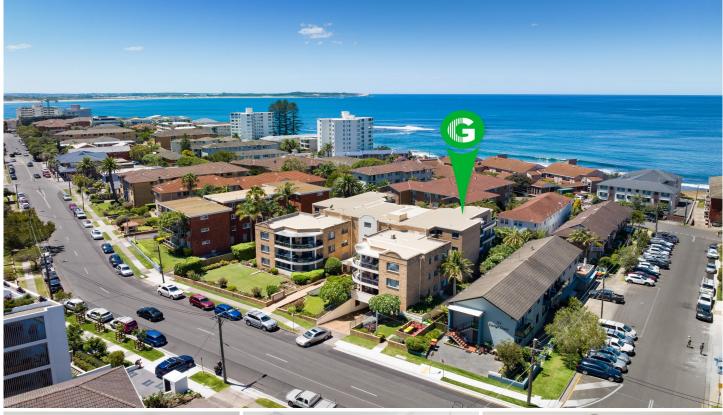

## 18/48-52 Ewos Parade Cronulla NSW

Commanding spectacular ocean views from the top floor of the locally renowned 'Clairvaux' building, this light filled apartment presents a unique lifestyle opportunity positioned within approx. 230m to The Esplanade walkway and 450m to Shelly Beach.

Ivan Lampret 02 9523 1333

Karla Madgwick 02 9523 1333

18/48-52 Ewos Parade, Cronulla