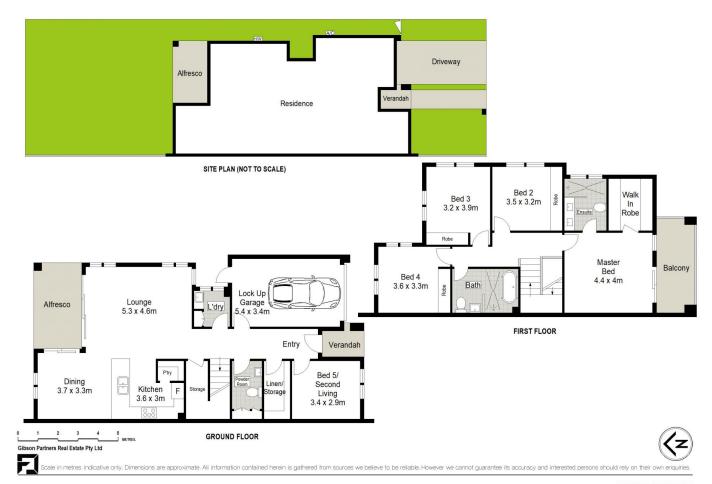

- Dedicated lounge and dining areas integrates seamlessly with the outdoors
- 40mm stone kitchen featuring gas cook-top and integrated dishwasher
- Four spacious bedrooms, beautifully appointed floor-to-ceiling tiled bathrooms
- Luxury master suite with balcony, stunning WIR and dual vanity ensuite
- Versatile fifth bedroom/2nd living area/home office located on lower level
- Abundant storage throughout, internal laundry, powder room, zoned ducted  $\mbox{\ensuremath{A/C}}$

## 5 🚐 2 📛 2 🖨

**View**: https://www.gibsonpartners.com/sale/nsw/sutherl and/caringbah/residential/semi-detached/742411

Ivan Lampret 02 9523 1333

Karla Madgwick 02 9523 1333

11A Coolabah Place, Caringbah

**GIBSON**