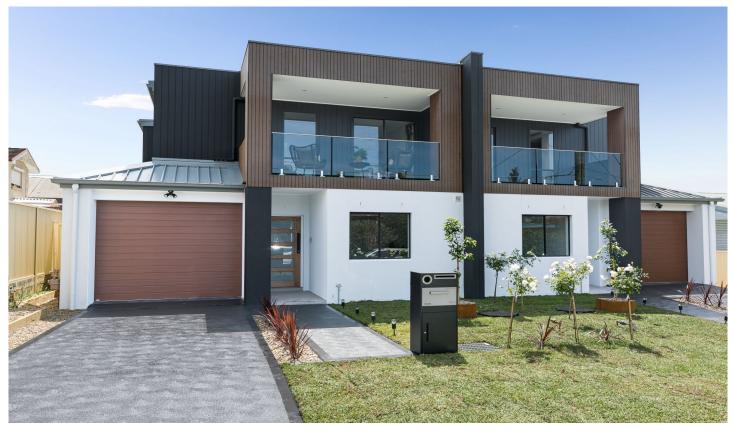

## 11A Coolabah Place Caringbah NSW

Boasting an appealing contemporary style, this master-built duplex offers sleek sophisticated interiors across two striking levels. Abundant northern light floods the versatile floorplan, seamlessly integrating with the outdoors and creating the perfect home for luxury family living and entertaining all year round.

Families will adore this a quiet cul-de-sac location which promises a convenient low maintenance lifestyle placed approximately 60m to Caringbah High School, 600m to Caringbah North Public School, 250m to Caringbah Bowling Club and 950m to Caringbah shops, cafes and train station.

- Dedicated lounge and dining areas integrates seamlessly with the outdoors
- 40mm stone kitchen featuring gas cook-top and integrated dishwasher
- Four spacious bedrooms, beautifully appointed floor-to-ceiling tiled bathrooms
- Luxury master suite with balcony, stunning WIR and dual vanity ensuite
- Versatile fifth bedroom/2nd living area/home office located on lower level
- Abundant storage throughout, internal laundry, powder room, zoned ducted  $\mbox{\ensuremath{A/C}}$