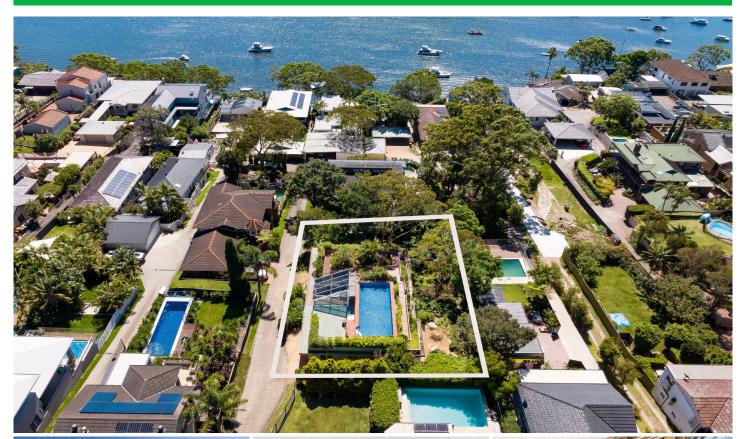

## 423A Willarong Road Caringbah South NSW

Prestigiously positioned along the Caringbah South peninsula, this unique free-standing home of exceptionally spacious proportions is being offered for the first time since being built. Spread over three spacious levels, it features a desirable sunny northwest aspect, versatile living spaces, effortless flow to a large entertainer's balcony, covered patio and roof-top swimming pool and garden plus fully self-contained accommodation on the lower level. Ready to move straight into and enjoy, this fabulous home also offers great potential to improve and personalise.

Occupying a substantial land holding of approximately 880sqm with double garaging plus additional parking/storage for boat or caravan, this home promises a relaxed waterside lifestyle with easy access to the Port Hacking River's stunning waterways and boat ramps, local