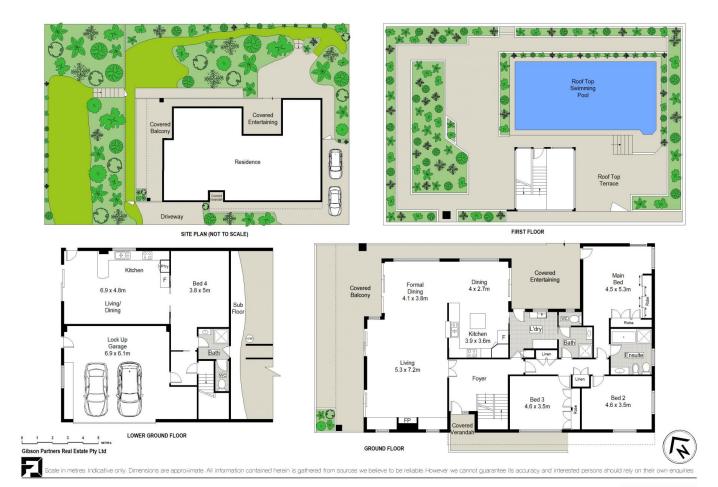

## 423A Willarong Road Caringbah South NSW

Prestigiously positioned along the Caringbah South peninsula, this unique free-standing home of exceptionally spacious proportions is being offered for the first time since being built. Spread over three spacious levels, it features a desirable sunny northwest aspect, versatile living spaces, effortless flow to a large entertainer's balcony, covered patio and roof-top swimming pool and garden plus fully self-contained accommodation on the lower level. Ready to move straight into and enjoy, this fabulous home also offers great potential to improve and personalise.

Occupying a substantial land holding of approximately 880sqm with double garaging plus additional parking/storage for boat or caravan, this home promises a relaxed waterside lifestyle with easy access to the Port Hacking River's stunning waterways and boat ramps, local