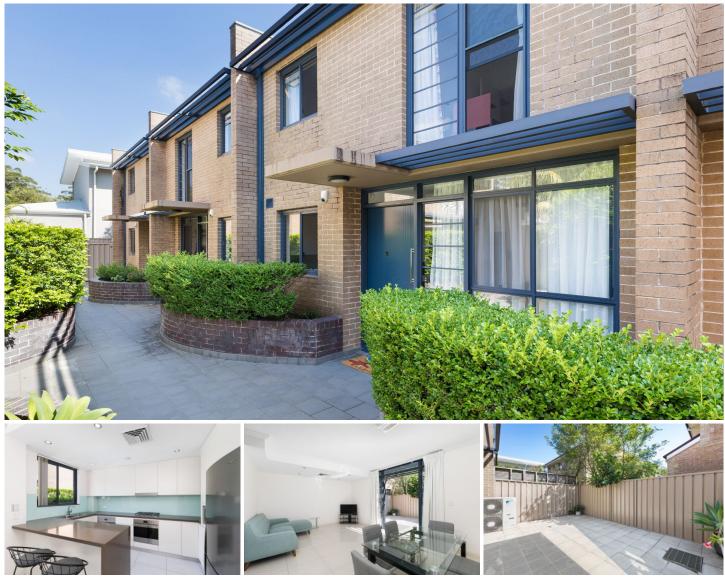

## 9/23-29 Hotham Road Gymea NSW

Boasting low maintenance lifestyle appeal, this cleverly designed north facing townhouse combines premium comfort with easy care living and convenience, located within approximately 750m of Gymea Village shops, cafes, restaurants and train station.

An ideal first homeowner or investment opportunity, this delightful home is set within a well-maintained complex of just 14 residences featuring immaculately presented light-filled interiors, modern appointments and two-car garaging.

- Spacious light filled living on entry over easy-care porcelain tiles

- Modern kitchen featuring stone benchtops and gas cooking