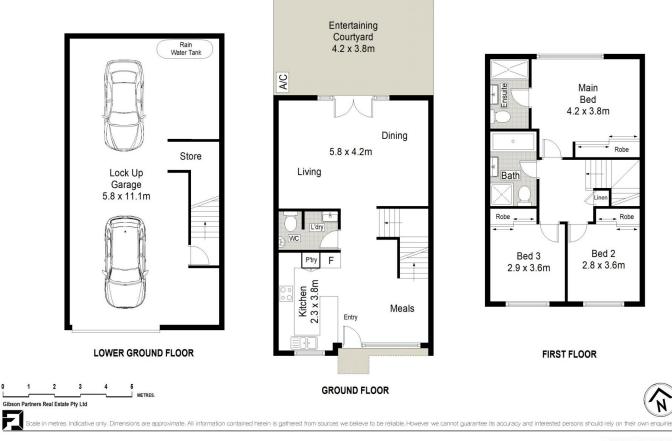

An ideal first homeowner or investment opportunity, this delightful home is set within a well-maintained complex of just 14 residences featuring immaculately presented light-filled interiors, modern appointments and two-car garaging.

- Spacious light filled living on entry over easy-care porcelain tiles

- Modern kitchen featuring stone benchtops and gas cooking