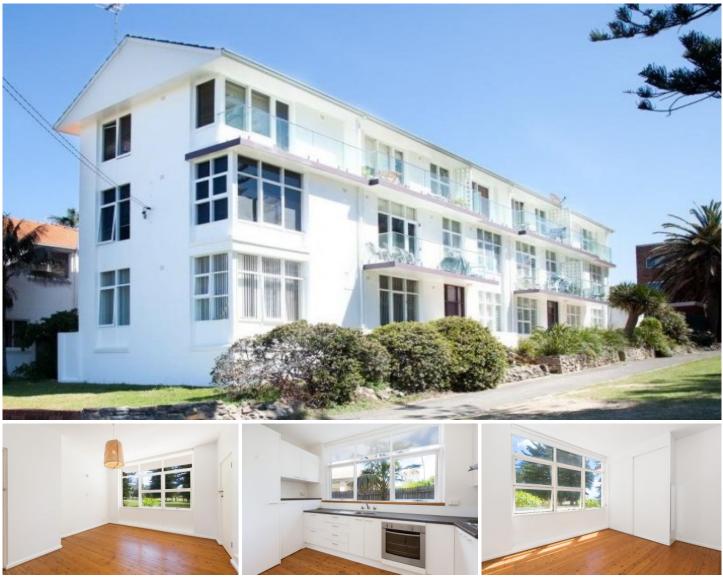

3/63 The Esplanade Cronulla NSW

Embraced by sunshine, refreshing summer breezes and superb park and ocean views, this immaculate ground floor apartment is located right on Shelly Beach Park. Within a short stroll to Cronulla Central, restaurants & transport

- Sundrenched north east aspect with park & ocean views
- Light and airy open-plan living and dining area
- Timber floors throughout, well-maintained block of nine
- Updated kitchen with combined laundry facilities
- Two bedrooms, main with built-in robe & views
- \*\*Please note, this property is not pet friendly\*\*