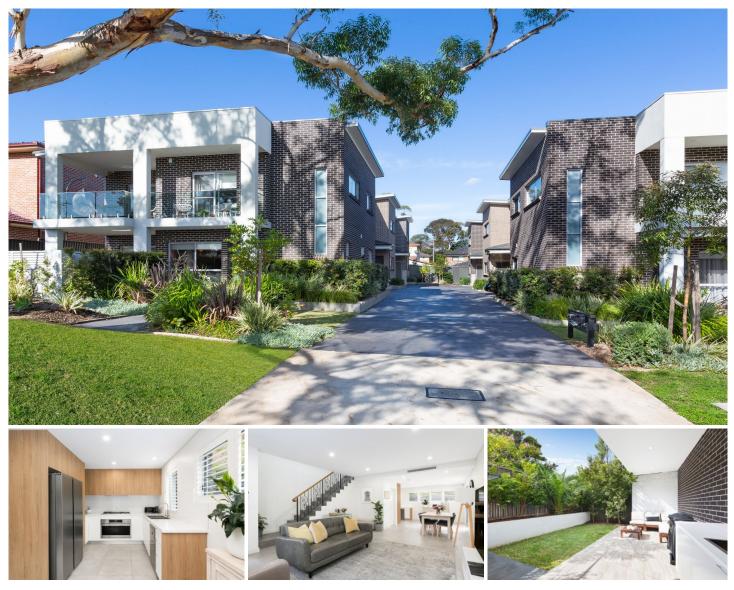

## 4/60 Telopea Avenue Caringbah South NSW

An exceptional contemporary design defines this as new four bedroom townhouse situated in a boutique development of only six. Constructed with premium finishes and inclusions throughout, this modern residence will appeal to new home buyers as well as those who are looking to downsize without compromising on space or style.

Quiet, peaceful and private, this exceptional home is within easy access of Caringbah Shopping Village and Cronulla's beaches while being strolling distance to local shops, Caringbah Public School and Castelnau Park Reserve.

- Sleek contemporary open plan design flooded in natural light

- Deluxe Caesarstone kitchen equipped with Ilve gas

View : https://www.gibsonpartners.com/sale/nsw/sutherl and/caringbah-south/residential/townhouse/7449 096