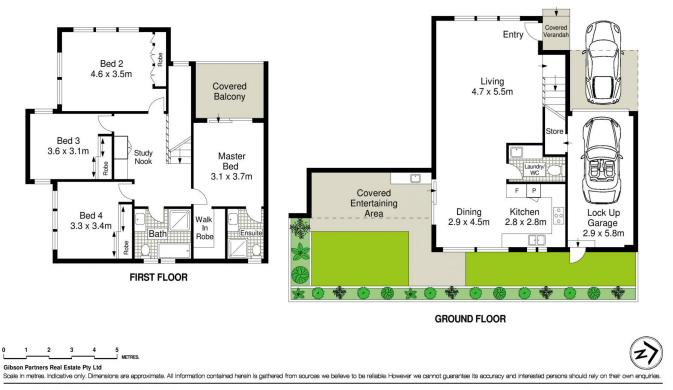

## 4/60 Telopea Avenue Caringbah South NSW

An exceptional contemporary design defines this as new four bedroom townhouse situated in a boutique development of only six. Constructed with premium finishes and inclusions throughout, this modern residence will appeal to new home buyers as well as those who are looking to downsize without compromising on space or style.

- Sleek contemporary open plan design flooded in natural light

- Deluxe Caesarstone kitchen equipped with Ilve gas

View : https://www.gibsonpartners.com/sale/nsw/sutherl and/caringbah-south/residential/townhouse/7449 096