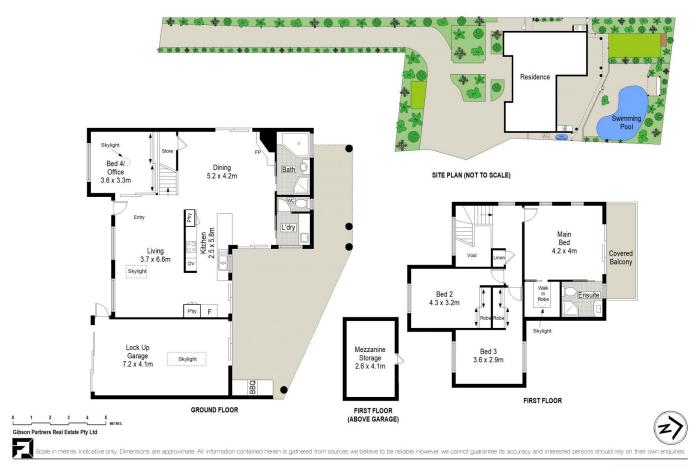

## 169B Kingsway Woolooware NSW

Set back from the street, this private family oasis is a true entertainer. The distinct choice of living spaces come together with ease, whilst also providing superb flow to a large north facing alfresco entertaining area and resort style inground pool surrounded by lush tropical gardens.

Conveniently located nearby local schools, parks, shops, transport and Cronulla's beaches, this lovely home provides a functional haven for relaxed family living.

- Versatile choice of living areas include separate lounge and dining areas
- Sleek galley kitchen with stone bench-tops and quality appliances
- Master bedroom boasts a private balcony, ensuite and walk-in robe

4 🕮 2 🔓 2 😭

Land Size: 898 sqm

View : https://www.gibsonpartners.com/sale/nsw/s

utherland/woolooware/residential/house/745

0527

**Ivan Lampret** 02 9523 1333

**Farrah Tidmarsh** 02 9523 1333

169b Kingsway, Woolooware