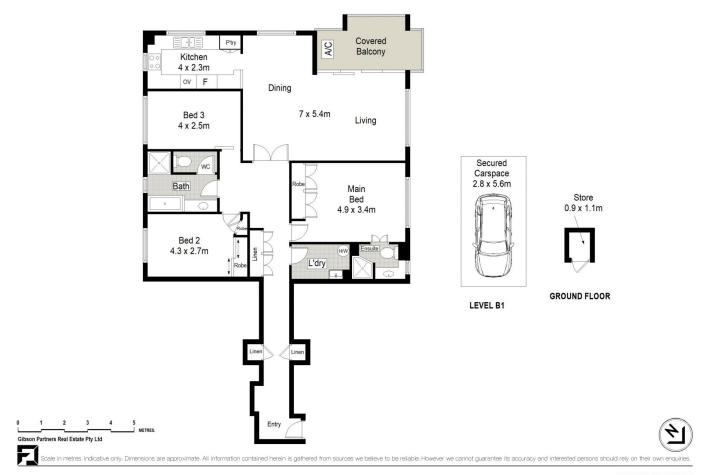

## 4D/83 Gerrale Street Cronulla NSW

Superbly located in the heart of Cronulla directly opposite Cronulla Beach and central to Cronulla Mall, this generous three bedroom apartment relishes it's 4th floor position within the prestigious 'Ballantyne' building.

Spoilt with a pretty outlook over Munro Park and some glimpses of Gunnamatta Bay, the apartment also features light-filled interiors from the sunny N/W aspect, new paint and carpet throughout, spacious lounge and dining areas that spill out onto a generous balcony, lift access from the secure basement parking and the opportunity to add your own personal touch.

- Fourth floor of the highly sought after 'Ballantyne' building
- Well-designed floor plan enhanced by a sunny aspect
- Open plan living and dining area enjoys balcony access

3 🕮 2 🟪 1 🚘

**View**: https://www.gibsonpartners.com/sale/nsw/sutherland/cronulla/residential/apartment/7452053