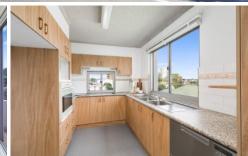

Spoilt with a pretty outlook over Munro Park and some glimpses of Gunnamatta Bay, the apartment also features light-filled interiors from the sunny N/W aspect, new paint and carpet throughout, spacious lounge and dining areas that spill out onto a generous balcony, lift access from the secure basement parking and the opportunity to add your own personal touch.