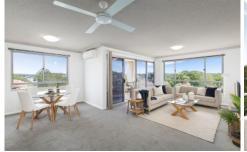

Spoilt with a pretty outlook over Munro Park and some glimpses of Gunnamatta Bay, the apartment also features light-filled interiors from the sunny N/W aspect, new paint and carpet throughout, spacious lounge and dining areas that spill out onto a generous balcony, lift access from the secure basement parking and the opportunity to add your own personal touch.

- Fourth floor of the highly sought after 'Ballantyne' building
- Well-designed floor plan enhanced by a sunny aspect
- Open plan living and dining area enjoys balcony access

3 🕮 2 🟪 1 🚘

**View**: https://www.gibsonpartners.com/sale/nsw/sutherland/cronulla/residential/apartment/7452053