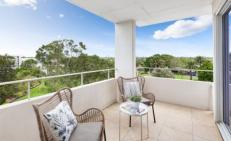

Spoilt with a pretty outlook over Munro Park and some glimpses of Gunnamatta Bay, the apartment also features light-filled interiors from the sunny N/W aspect, new paint and carpet throughout, spacious lounge and dining areas that spill out onto a generous balcony, lift access from the secure basement parking and the opportunity to add your own personal touch.

- Fourth floor of the highly sought after 'Ballantyne' building
- Well-designed floor plan enhanced by a sunny aspect
- Open plan living and dining area enjoys balcony access

3 🕮 2 🟪 1 🚘

**View**: https://www.gibsonpartners.com/sale/nsw/sutherland/cronulla/residential/apartment/7452053