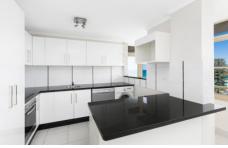

- Impressive beach and ocean views framed by large windows
- Combined living and dining area, freshly painted throughout
- Open plan kitchen with breakfast bar and laundry facilities
- Generous bedrooms with BIRs main with additional