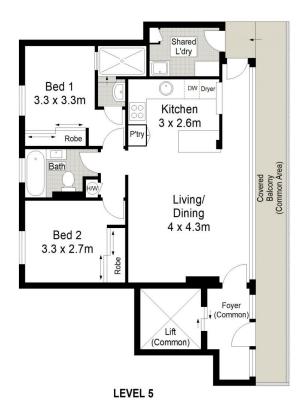

- Impressive beach and ocean views framed by large windows
- Combined living and dining area, freshly painted throughout
- Open plan kitchen with breakfast bar and laundry facilities
- Generous bedrooms with BIRs main with additional

2 **La** 1 **L** 

Building Size: 55 sqm View: https://v

: https://www.gibsonpartners.com/sale/ns w/sutherland/cronulla/residential/apartm ent/7464213

Justin Buck 02 9523 1333

0 1 2 3 4 5 METRES.

(z

Scale in metres. Indicative only. Dimensions are approximate. All information contained herein is gathered from sources we believe to be reliable. However we cannot guarantee its accuracy and interested persons should rely on their own en

502/79 Mitchell Road, Cronulla

**GIBSON**