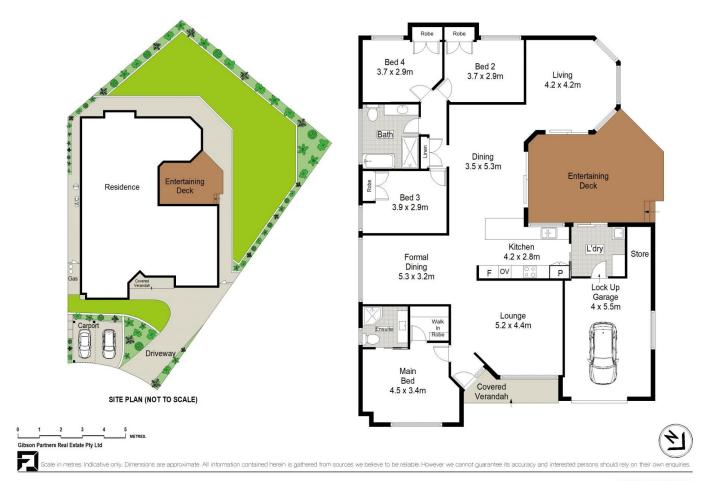

## 3 Verbena Place Caringbah South NSW

This single level family home may seem quite modest from the street but step within and you will discover an impressive single level floorplan that utilises space and natural light to perfection. Designed for easy indoor/outdoor entertaining further enhanced by four versatile living spaces, a central entertaining deck and immaculate garden basking in western sunshine.

Ideally situated in a quiet tree-lined cul de sac of Caringbah South convenient to local schools, shops, cafes and transport, this welcoming, light-filled abode provides the perfect setting for easy family living.

- Open plan family living blends seamlessly into outdoor entertaining
- Spacious Caesarstone kitchen with Ilve appliances and

4 🗀 2 🖶 3 👄

Land Size: 588 sqm

View : https://www.gibsonpartners.com/sale/nsw/s