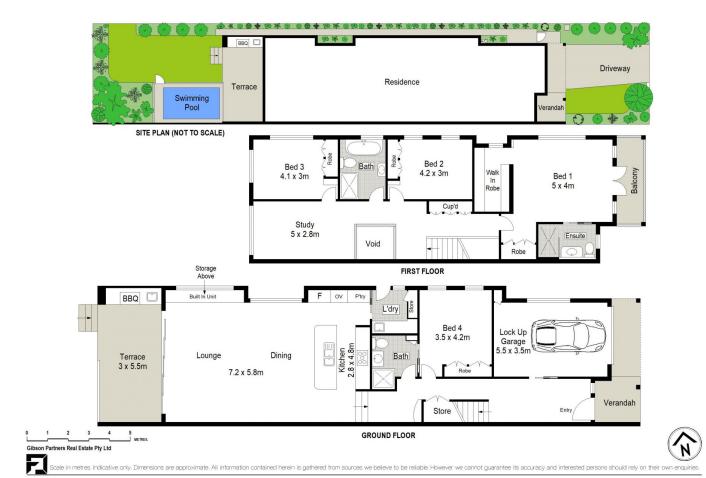

## 13A Kirkwood Road Cronulla NSW

Magnificent in both proportion and appeal, you feel an immediate sense of calm and exclusivity resulting from the flawless fusion of architectural and interior design. This Hamptons inspired coastal residence reveals opulent inclusions, soaring ceilings and a seamless flow out to the alfresco entertaining and glass framed plunge pool.

Embracing low maintenance coastal living, this exquisite Torrens Title family home enjoys a blue-chip Cronulla location just one street back from Wanda Beach and well served by an array of local amenities consisting of local schools, golf courses, shops, and transport.

- Architecturally designed with a Hamptons aesthetic and opulent finishes
- Gourmet island kitchen with quality Smeg appliances and

4 🗀 3 🔓 2 👄

**View :** https://www.gibsonpartners.com/lease/nsw/suther land/cronulla/residential/semi-detached/7486155