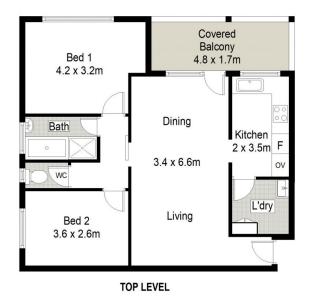

## 9/24-26 Croydon Street Cronulla NSW

Tucked away in a quiet cul-de-sac at the back of the block, this private two bedroom apartment offers an exciting opportunity for the first home buyer or investor to enter the Cronulla real estate market.

Boasting a top floor northeast corner position, only one common wall, balcony with leafy outlook, lock-up garaging and convenient location within 500m (approx) to a choice of wonderful beaches and vibrant hub of Cronulla Mall and its array of cafes, restaurants, and transport.

- Free flowing floorplan with well-proportioned living spaces
- Light-filled kitchen offers ample storage, large internal laundry
- Two generous bedrooms, original bathroom with separate toilet

Scale in metres: Indicative only. Dimensions are approximate. All information contained herein is gathered from sources we believe to be reliable. However we cannot guarantee its accuracy and interested persons should rely on their own

9/24-26 Croydon Street, Cronulla

**GIBSON**