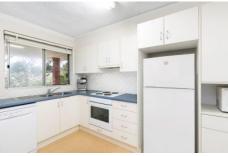

- Free flowing floorplan with well-proportioned living spaces
- Light-filled kitchen offers ample storage, large internal laundry
- Two generous bedrooms, original bathroom with separate toilet