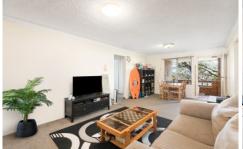

- Free flowing floorplan with well-proportioned living spaces
- Light-filled kitchen offers ample storage, large internal laundry
- Two generous bedrooms, original bathroom with separate toilet