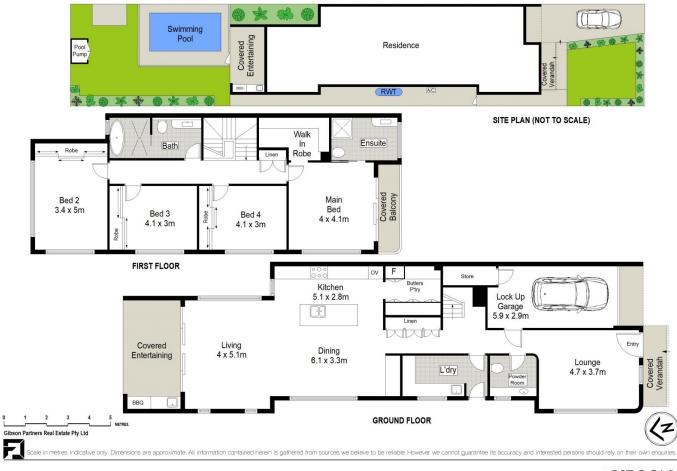

- Flowing floor plan offers two living areas and seamless in/outdoor transitions

- Gourmet stone island kitchen and butler's pantry feature

4 🎮 2 🚔 2 🛱

View : https://www.gibsonpartners.com/sale/nsw/sutherl and/caringbah-south/residential/semi-detached/7 506712