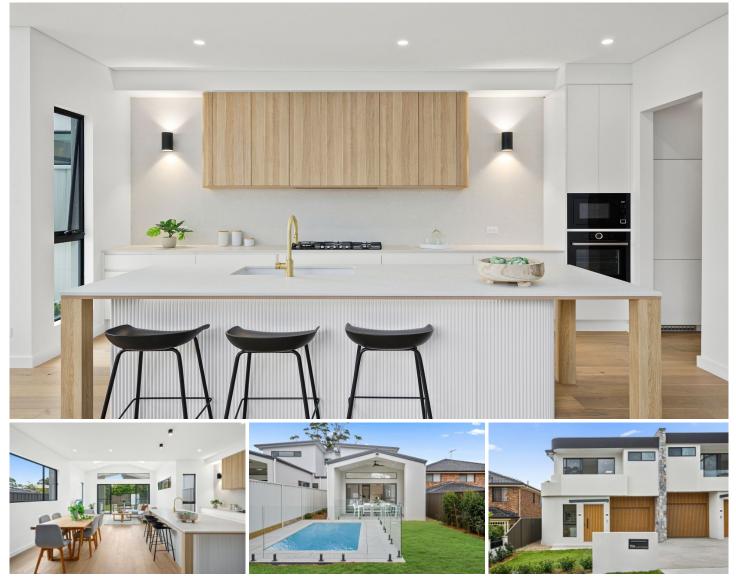

## 15B Lynch Avenue Caringbah South NSW

High-end style and contemporary luxury define this brand new architectural designed duplex where superior finishes, size and exceptional quality combine to create a superb lifestyle home. Emphasizing family functionality, the house-like proportions provide a choice of versatile light filled living spaces and seamless integration to the alfresco entertaining and glass framed in ground pool.

- Flowing floor plan offers two living areas and seamless in/outdoor transitions

- Gourmet stone island kitchen and butler's pantry feature

4 🎮 2 🚔 2 🛱

View : https://www.gibsonpartners.com/sale/nsw/sutherl and/caringbah-south/residential/semi-detached/7 506712