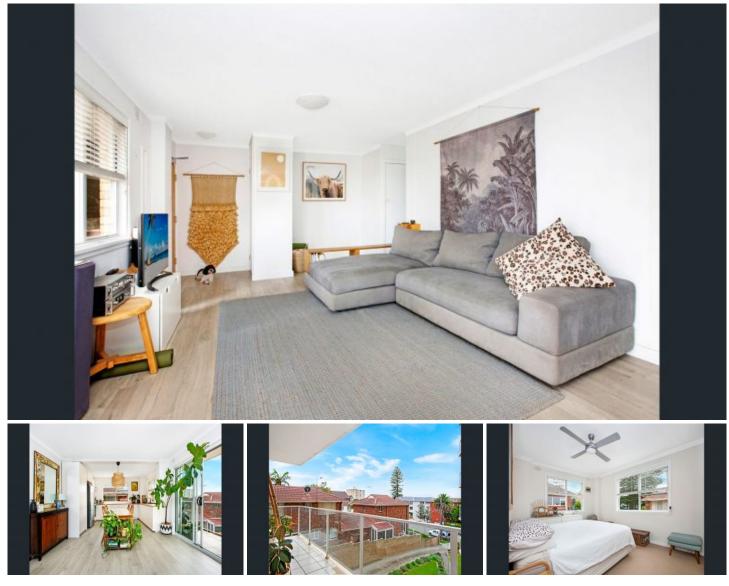

6/13-15 Coast Avenue Cronulla NSW

Offering a relaxed, coastal lifestyle with just footsteps to the beach, this stunning three-bedroom apartment has been exquisitely finished to create a modern environment enhanced by an ideal northern aspect.

- Open plan living and dining flows seamlessly out onto balcony

- Modern kitchen with ample storage and bench space
- Master and second bedrooms, both with built-in robes
- Modern bathroom with combined bath and shower
- Internal laundry facilities and oversized lock up garage
- Pets considered upon application