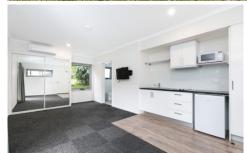

- Minimum 6 month lease with water & gas included
- Combined living/dining/bedroom & modern bathroom
- Split system air-conditioning, built-in wardrobe & TV
- Kitchenette with bar fridge, microwave & small cooktop
- Communal laundry with coin operated washing machines
- Outdoor terrace sitting area, street parking only & NO PETS