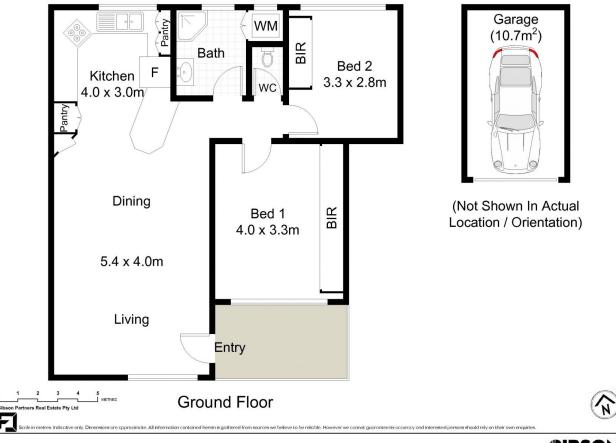

## 4/14 Arthur Avenue Cronulla NSW

Situated in the well maintained 'South Reef' building located directly on The Esplanade, this ground floor, two bedroom apartment with private entry offers a generous floor plan and some lovely ocean views from the living area.

- Spacious light-filled living area with split system A/C
- Open plan kitchen features stone benchtops
- Good size bedrooms both with built-in wardrobes
- Laundry facilities and bathroom with separate WC