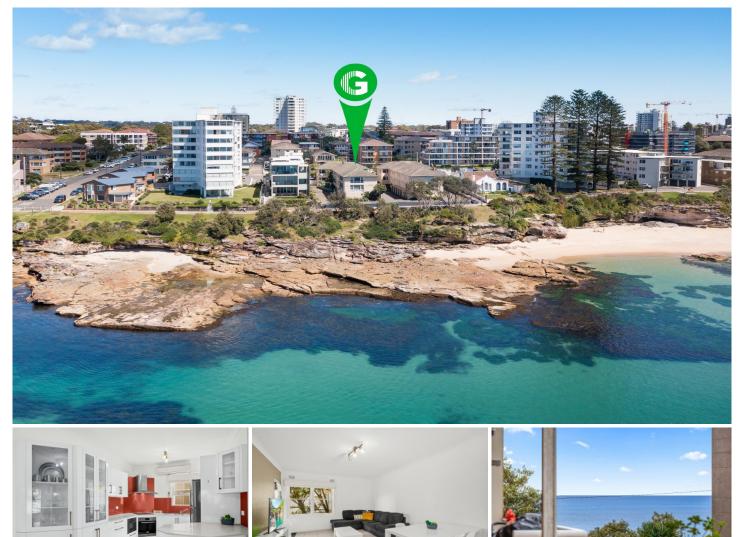

## 4/14 Arthur Avenue Cronulla NSW

Situated in the well maintained 'South Reef' building located directly on The Esplanade, this ground floor, two bedroom apartment with private entry offers a generous floor plan and some lovely ocean views from the living area.

Graced with a lock up garage and set within approximately 50m to Cronulla's iconic Blackwood's Beach, 500m to Shelly Beach, rock pool and park, this apartment also provides easy access to local shops, restaurants and transport.

- Spacious light-filled living area with split system A/C
- Open plan kitchen features stone benchtops
- Good size bedrooms both with built-in wardrobes
- Laundry facilities and bathroom with separate WC