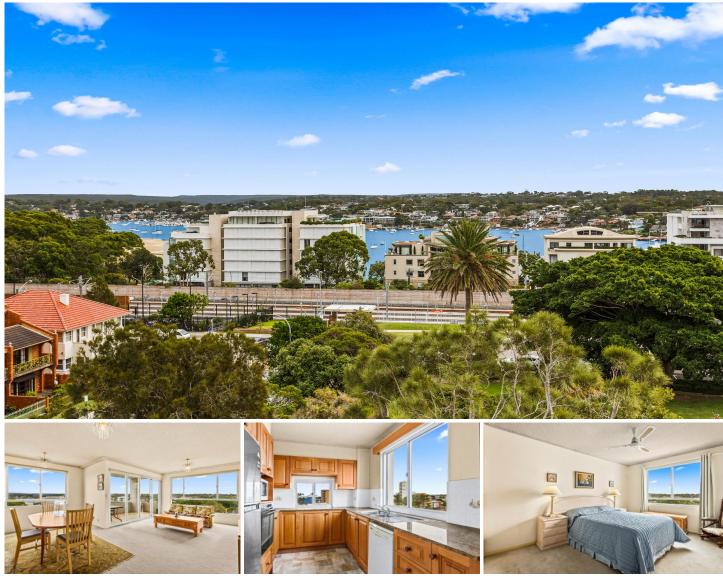

## 7D/83 Gerrale Street Cronulla NSW

Boasting Gunnamatta Bay views and a pretty outlook across Munro Park, this fabulous Ballantyne apartment is presented in original condition and offers an exciting opportunity for the keen renovator to take advantage of the generous floorplan and transform it into a stunning coastal haven.

Superbly located in the heart of Cronulla directly opposite Cronulla Beach and central to Cronulla Mall and its array of shops, cafes, restaurants, train station, this rare offering promises a lifestyle of absolute convenience and coastal bliss.

- Seventh floor position of the prestigious 'Ballantyne' building
- Well-designed floor plan enhanced by spacious light-filled