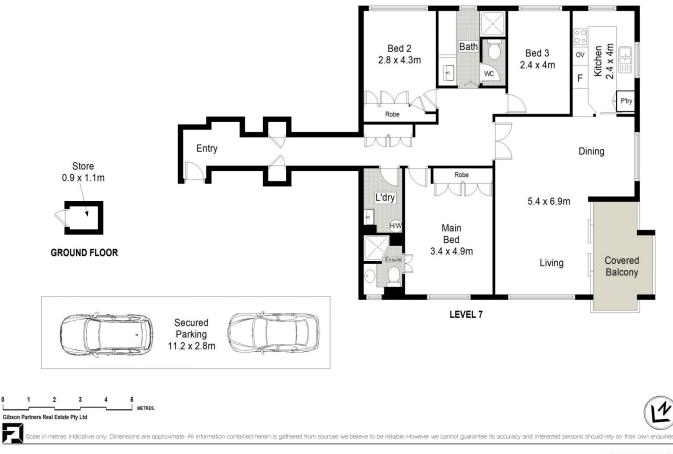

- Seventh floor position of the prestigious 'Ballantyne' building
- Well-designed floor plan enhanced by spacious light-filled