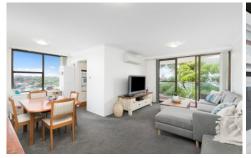

- Living and dining areas flow to a north facing balcony
- Neat kitchen with gas cooking and dishwasher
- Two double sized bedrooms with mirrored built in robes
- Master has access to second balcony and enjoys bay