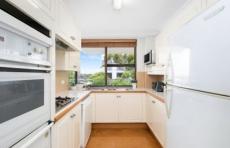

- Living and dining areas flow to a north facing balcony
- Neat kitchen with gas cooking and dishwasher
- Two double sized bedrooms with mirrored built in robes
- Master has access to second balcony and enjoys bay