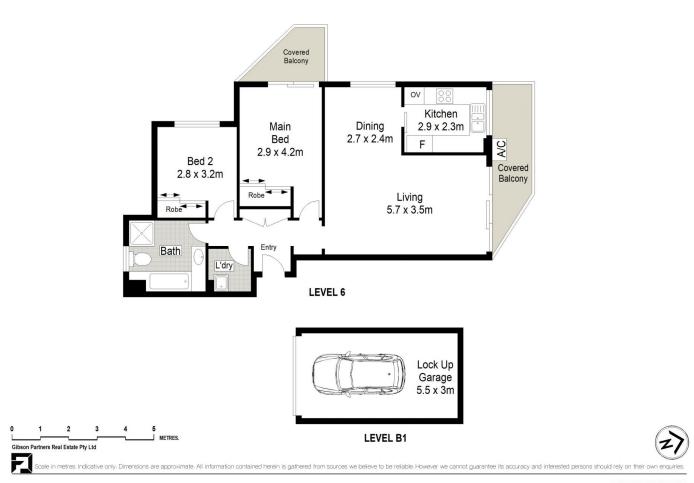

## 31/31-33 Gerrale Street Cronulla NSW

Perfectly positioned in the heart of Cronulla and boasting views of both the ocean and Gunnamatta Bay, this sixth floor 'Belgrave' apartment with lift access, occupies a coveted northwest aspect with a superb sense of space, light and privacy.

- Living and dining areas flow to a north facing balcony
- Neat kitchen with gas cooking and dishwasher
- Two double sized bedrooms with mirrored built in robes
- Master has access to second balcony and enjoys bay