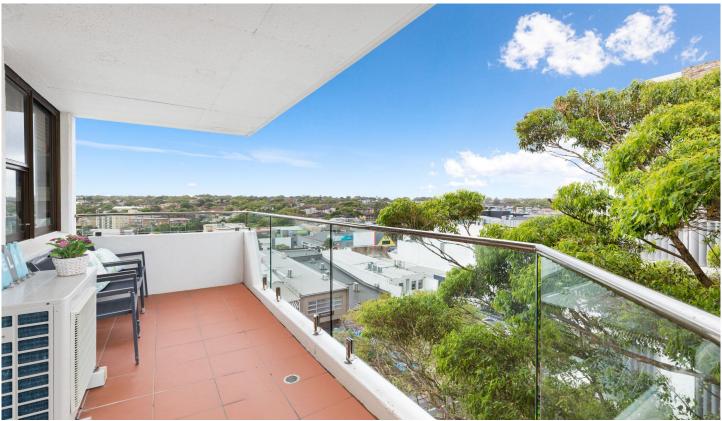

## 31/31-33 Gerrale Street Cronulla NSW

Perfectly positioned in the heart of Cronulla and boasting views of both the ocean and Gunnamatta Bay, this sixth floor 'Belgrave' apartment with lift access, occupies a coveted northwest aspect with a superb sense of space, light and privacy.

Whether you like an early morning walk, eating out, a swim or surf, it's all at your doorstep waiting for you to unpack and enjoy. This property is all about location and will suit buyers seeking easy care low maintenance beachside convenience.

- Living and dining areas flow to a north facing balcony
- Neat kitchen with gas cooking and dishwasher
- Two double sized bedrooms with mirrored built in robes
- Master has access to second balcony and enjoys bay