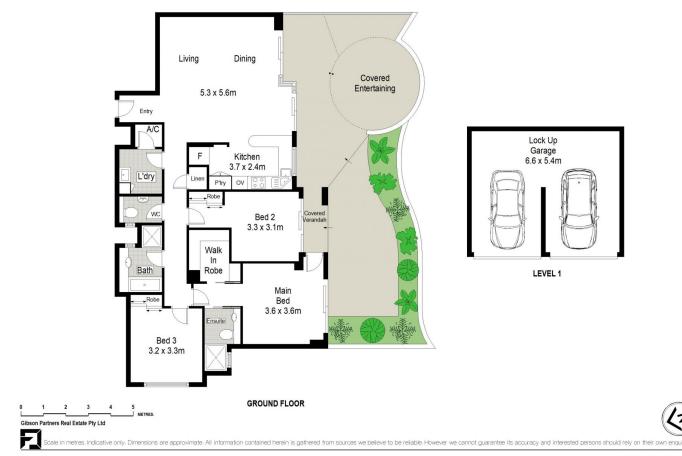

## 8/22-24 Ozone Street Cronulla NSW

Set within the tightly held and celebrated 'Tiana' building enjoying an elevated ground floor position, this exceptional villa-style apartment exhibits breathtaking ocean views and a sense of exclusivity throughout the considerable 209sqm of indoor/outdoor living.

From its supreme beachfront position on The Esplanade alongside rock pools, beaches, cafes and restaurants, this brilliant apartment offers a lifestyle experience that only dreams are made of.

- Open plan interiors flow freely to outdoor entertaining
- Exclusive oversized terrace with sparkling ocean views
- Granite kitchen with stainless steel appliances
- Three generous bedrooms provide built-in wardrobes
- Master with walk-in robe, ensuite and terrace access