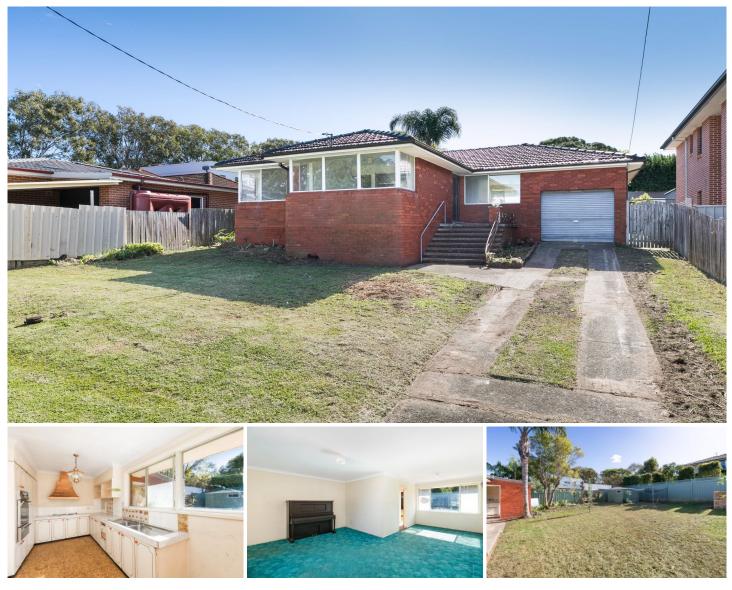

## **15 Hill Street Woolooware NSW**

Rare and valuable opportunity to secure an original residence laden with potential. In need of repair and situated on a level block of approximately 570sqm with 15.24m frontage providing the perfect blank canvas for those with a creative vision to renovate or completely rebuild the next cutting edge architecturally designed dream home (STCA).

Enjoy the benefits of a north facing rear aspect, a family friendly street and convenience to Burraneer village shops, De La Salle College, Woolooware train station and an easy walk to Cronulla's cafes and beaches.

- Full brick home with scope to further capitalise in a peaceful street

- Potential-packed block of 570sqm (approx) and 15.24m