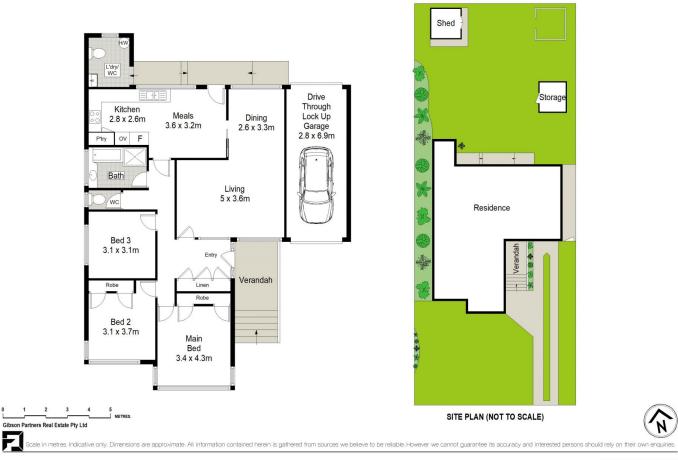

- Full brick home with scope to further capitalise in a peaceful street

- Potential-packed block of 570sqm (approx) and 15.24m

## 3 🎮 1 🚔 1 🚘

Land Size : 570 sqm View : https://ww

: https://www.gibsonpartners.com/sale/nsw/s utherland/woolooware/residential/house/756 7806

Ivan Lampret 02 9523 1333

Karla Madgwick 02 9523 1333

15 Hill Street, Woolooware