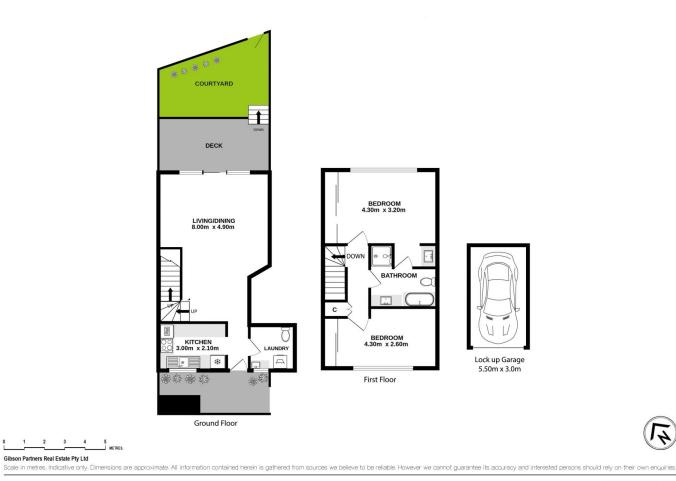

7/97-103 Denman Avenue Woolooware NSW

Offering a spacious contemporary floor plan and north facing entertainer's courtyard, this peaceful townhouse retreat would be perfect for those looking for more than apartment style living.

Enjoying a leafy north aspect that extends to Woolooware Golf Course and conveniently placed among local shops, schools, parks, Woolooware golf course, playing fields and transport.

- Neat kitchen with plenty of cupboard storage and garden outlook

- Spacious living area with sliding glass doors and views of Golf Course

- Two bedrooms both with built-in robes, main with bathroom access

Price : \$ 860,000

View : https://www.gibsonpartners.com/sale/nsw/sutherl and/woolooware/residential/townhouse/7568054