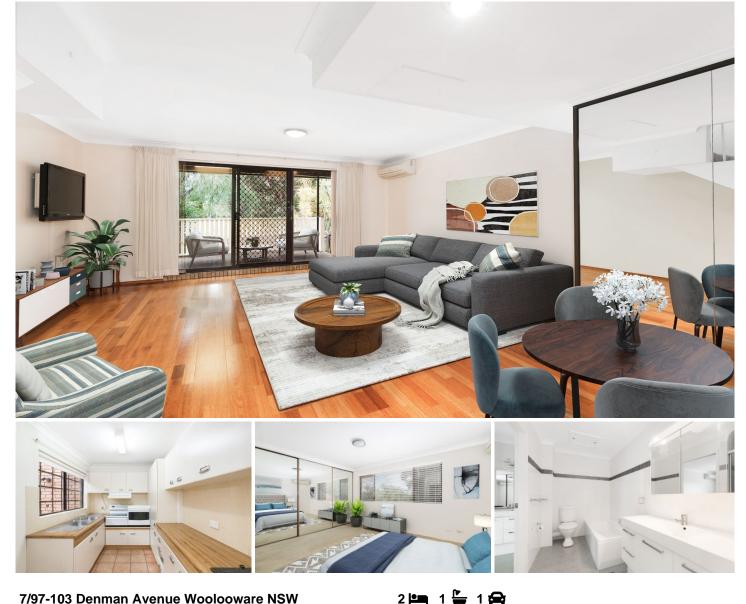

7/97-103 Denman Avenue Woolooware NSW

Offering a spacious contemporary floor plan and north facing entertainer's courtyard, this peaceful townhouse retreat would be perfect for those looking for more than apartment style living.

Enjoying a leafy north aspect that extends to Woolooware Golf Course and conveniently placed among local shops, schools, parks, Woolooware golf course, playing fields and transport.

- Neat kitchen with plenty of cupboard storage and garden outlook

- Spacious living area with sliding glass doors and views of Golf Course

- Two bedrooms both with built-in robes, main with bathroom access

Price : \$ 860,000

View : https://www.gibsonpartners.com/sale/nsw/sutherl and/woolooware/residential/townhouse/7568054

**Denise Howell** 02 9523 1333

3

4

2

7/97 Denman Avenue, Woolooware

GIBSON