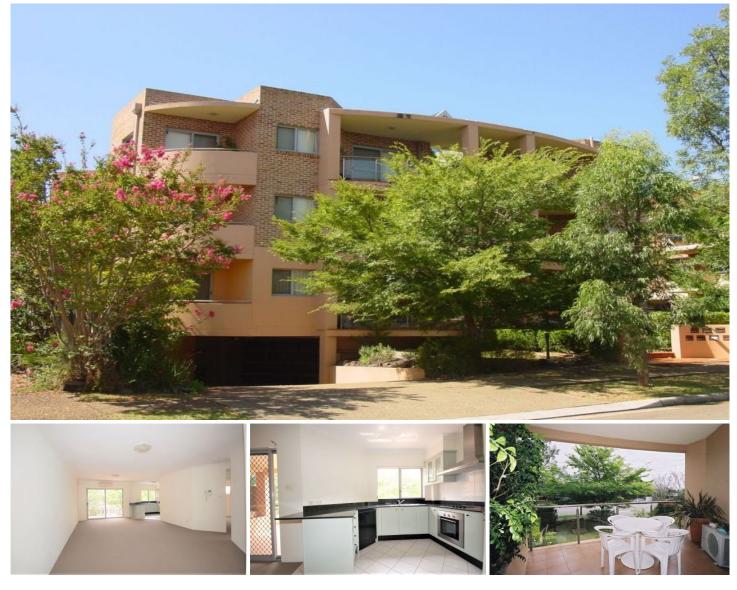

## 1/30-32 Kurnell Road Cronulla NSW

Offering spacious interiors and a elevated ground floor position, this two bedroom apartment located in a well-maintained block is a must to inspect. Convenient to all Cronulla has on offer with beautiful beaches, great eateries, transport and nightlife.

- Kitchen with breakfast bar & s/s appliances
- Two bedrooms, BIR's and main with ensuite
- Large open-plan living & dining area
- Two balconies ideal for alfresco dining
- Neat bathroom & internal laundry
- Parking consists of a single lock-up garage