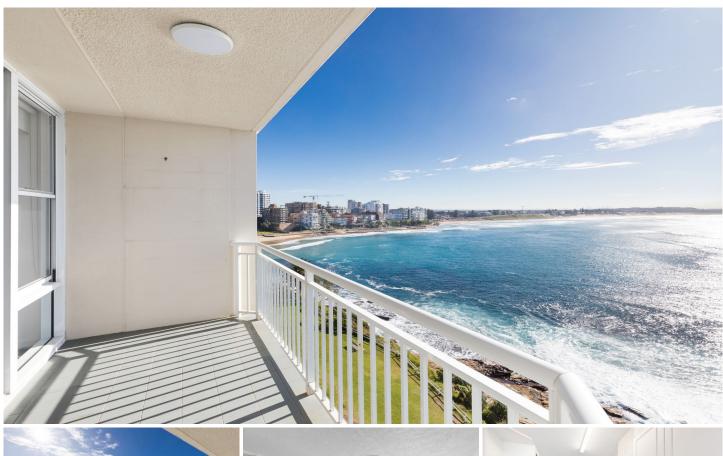

## BSON PARTNERS IN PROPERTY

602/4-6 Boorima Place Cronulla NSW

Boasting an absolute oceanfront position on the Esplanade, this immaculate beachside apartment is located on the 6th floor of the renowned 'Tradewinds' building and showcases some of the best views over Cronulla's pristine beaches and coastline.

- Captivating ocean views from Cronulla beach to Boat Harbour
- Galley style kitchen with plenty of cupboard storage
- Spacious light filled interiors flow to covered balcony
- 2 bedrooms with built-in robes, main with balcony access
- Bathroom offers separate bath, shower & laundry facilities
- Lift access, well maintained security block, lock up garage