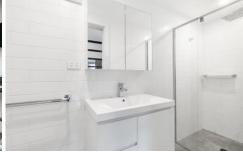

- Minimum 6 month lease with water & gas included
- Living area with built-in robe, loft style bedroom
- Kitchenette with fridge, microwave & small cooktop
- Modern bathroom & split system air-conditioning
- Covered balcony with privacy screen + street parking
- Communal laundry with coin operated washing machines
- Convenient to Cronulla beaches, shops & transport options