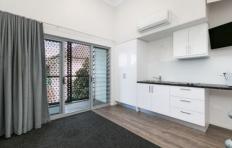

- Minimum 6 month lease with water & gas included
- Living area with built-in robe, loft style bedroom
- Kitchenette with fridge, microwave & small cooktop
- Modern bathroom & split system air-conditioning
- Covered balcony with privacy screen + street parking
- Communal laundry with coin operated washing machines
- Convenient to Cronulla beaches, shops & transport options