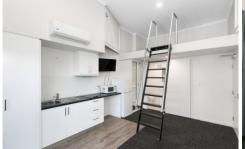

- Minimum 6 month lease with water & gas included
- Living area with built-in robe, loft style bedroom
- Kitchenette with fridge, microwave & small cooktop
- Modern bathroom & split system air-conditioning
- Covered balcony with privacy screen + street parking
- Communal laundry with coin operated washing machines
- Convenient to Cronulla beaches, shops & transport options