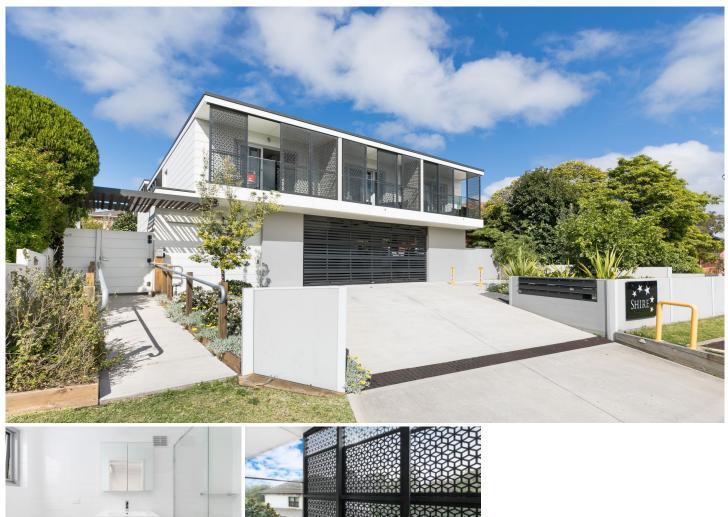

## BSON PARTNERS IN PROPERTY

Located in a well-maintained complex this Studio apartment offers modern interiors and a private top level position. Convenient to Cronulla beaches, shops, cafes and Woolooware station.

- Minimum 6 month lease with water & gas included
- Combined living/dining/bedroom with built-in robe
- Kitchenette with bar fridge, microwave & small cooktop
- Modern bathroom & split system air-conditioning
- Covered balcony with privacy screen + street parking
- Communal laundry with coin operated washing machines
- Convenient to Cronulla beaches, shops & transport options