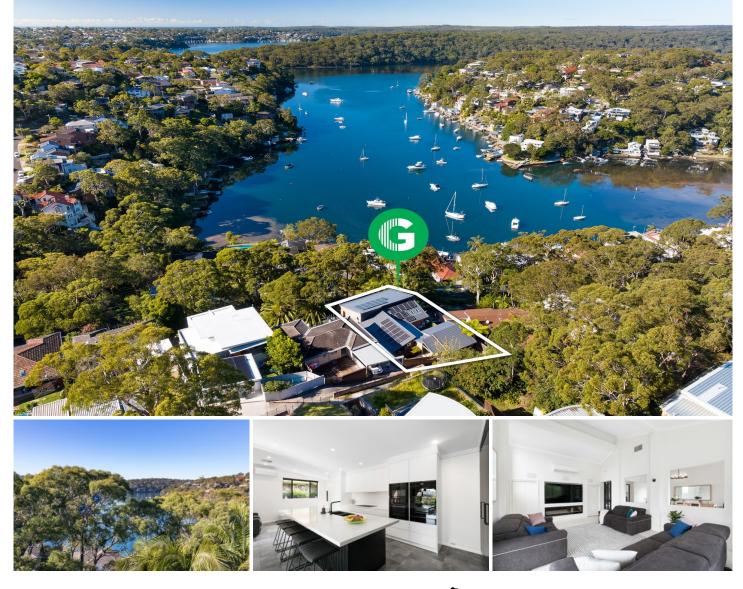

## 23 Marina Crescent Gymea Bay NSW

Enviably immersed in the tranquillity of a serene North West Arm backdrop and views of The Port Hacking River, this full brick architectural designed split level home is reminiscent of a sophisticated treehouse retreat. Abundant windows allow bay views and natural light to flood the home which offers a flexible layout, choice of living areas and central outdoor entertaining space with spa.

Ideally placed within a premium bayside pocket of Gymea Bay, with level entry to the rear of the property and easy access to waterways, local Public Schools, shops, cafes, parks and transport; this beautiful home offers incredible convenience and is ready for your immediate enjoyment.

- Sparkling water views up North West Arm and the Port Hacking River