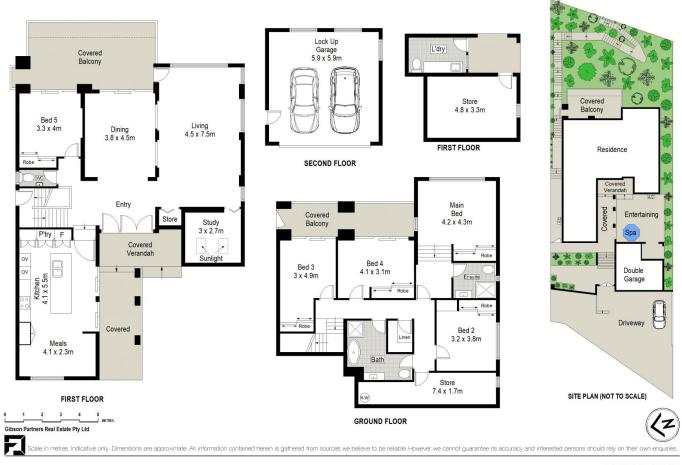

## 23 Marina Crescent Gymea Bay NSW

Enviably immersed in the tranquillity of a serene North West Arm backdrop and views of The Port Hacking River, this full brick architectural designed split level home is reminiscent of a sophisticated treehouse retreat. Abundant windows allow bay views and natural light to flood the home which offers a flexible layout, choice of living areas and central outdoor entertaining space with spa.

## 5 🎮 2 🚔 3 🚘

Land Size : 613 sqm

: https://www.gibsonpartners.com/sale/nsw/s utherland/gymea-bay/residential/house/758 8650

View

Ivan Lampret 02 9523 1333

Farrah Tidmarsh 02 9523 1333

23 Marina Crescent, Gymea Bay