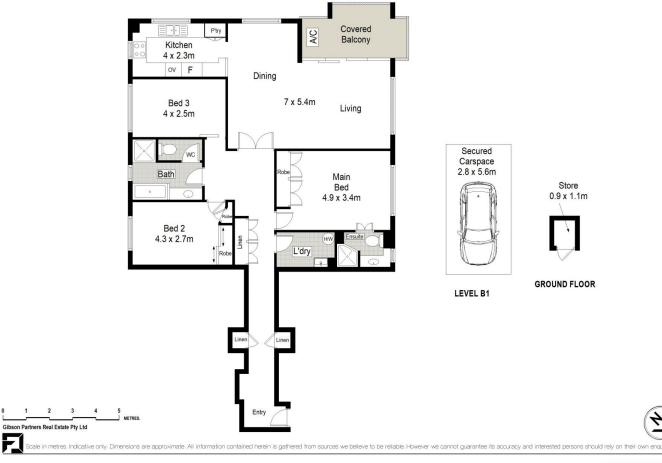

- Fourth floor of the highly sought after 'Ballantyne' building
- Well-designed floor plan enhanced by a sunny aspect
- Open plan living and dining area enjoys balcony access
- Kitchen offers plenty of cupboard storage and Bay views