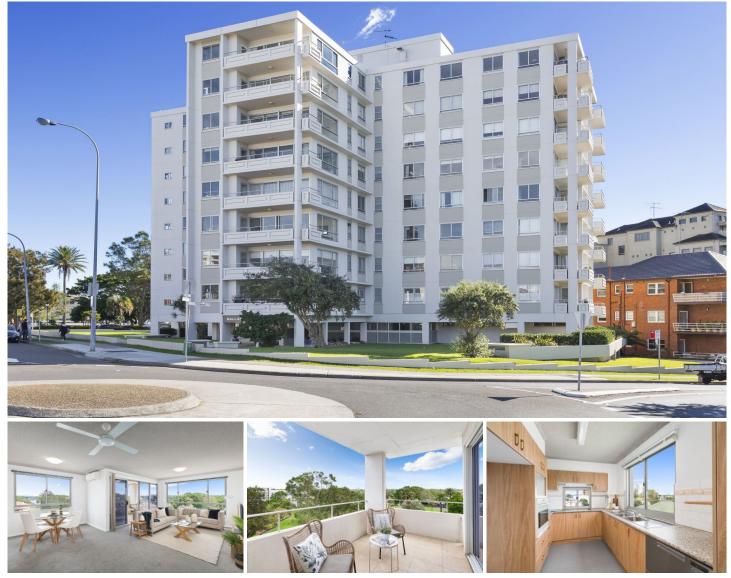

## 4D/83 Gerrale Street Cronulla NSW

Superbly located in the heart of Cronulla directly opposite Cronulla Beach and central to Cronulla Mall, this generous three bedroom apartment relishes it's 4th floor position within the prestigious 'Ballantyne' building.

Spoilt with a pretty outlook over Munro Park and some glimpses of Gunnamatta Bay, the apartment also features light-filled interiors from the sunny N/W aspect, new paint and carpet throughout, spacious lounge and dining areas that spill out onto a generous balcony and lift access from the secure basement parking.

- Fourth floor of the highly sought after 'Ballantyne' building
- Well-designed floor plan enhanced by a sunny aspect
- Open plan living and dining area enjoys balcony access
- Kitchen offers plenty of cupboard storage and Bay views