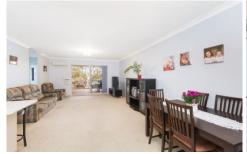

- Spacious open-plan living & dining with reverse cycle air-conditioning
- Two light & airy bedrooms equipped with built-in wardrobes
- Functional neat kitchen with s/steel appliances & breakfast bar
- Large fully tiled bathroom with separate bath & shower
- Internal laundry with built-in cabinetry & additional toilet
- DLUG garaging with internal access, large entertaining balcony