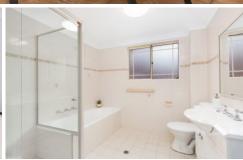

- Spacious open-plan living & dining with reverse cycle air-conditioning
- Two light & airy bedrooms equipped with built-in wardrobes
- Functional neat kitchen with s/steel appliances & breakfast bar
- Large fully tiled bathroom with separate bath & shower
- Internal laundry with built-in cabinetry & additional toilet
- DLUG garaging with internal access, large entertaining balcony