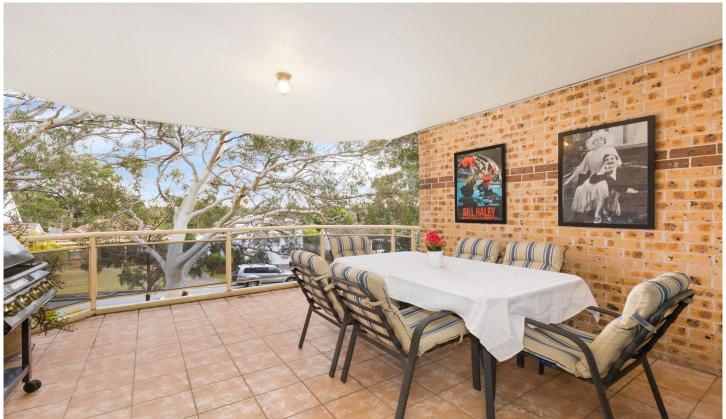

- Spacious open-plan living & dining with reverse cycle air-conditioning
- Two light & airy bedrooms equipped with built-in wardrobes
- Functional neat kitchen with s/steel appliances & breakfast bar
- Large fully tiled bathroom with separate bath & shower
- Internal laundry with built-in cabinetry & additional toilet
- DLUG garaging with internal access, large entertaining balcony