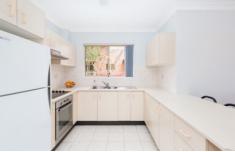

- Spacious open-plan living & dining with reverse cycle air-conditioning
- Two light & airy bedrooms equipped with built-in wardrobes
- Functional neat kitchen with s/steel appliances & breakfast bar
- Large fully tiled bathroom with separate bath & shower
- Internal laundry with built-in cabinetry & additional toilet
- DLUG garaging with internal access, large entertaining balcony