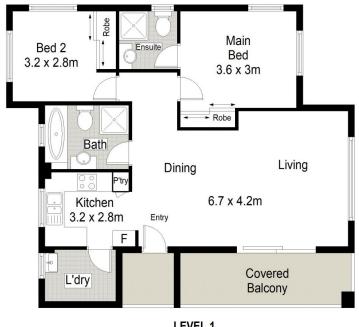

## 8/38-42 Hume Road Cronulla NSW

Privately positioned at the rear of the 'Fairways' development with an ideal northwest aspect, this first floor apartment boasts an abundance of space and natural light throughout. Offering a perfect blend of indoor/outdoor living, the floor plan effortlessly flows to a large, covered balcony with peaceful outlook.

Ideally located opposite Cronulla Golf Course, this fantastic apartment is conveniently placed within a few minutes stroll to beaches, shops and transport.

- First floor position with only one small common wall
- Light filled interiors enjoy a sunny northwest aspect
- Combined lounge and dining area flows onto balcony
- Neat kitchen with granite benches and gas cook-top
- Two well sized bedrooms with BIRs, ensuite to main

## 2 🕒 2 📛 1 🗬

**Price:** \$1,035,000

**View**: https://www.gibsonpartners.com/sale/nsw/sutherl and/cronulla/residential/apartment/7591685

Ivan Lampret 02 9523 1333

Farrah Tidmarsh 02 9523 1333

LEVEL 1 LEVEL B1