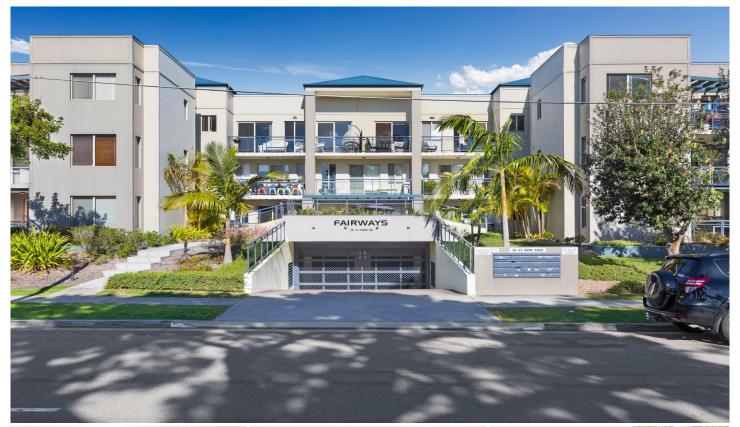

## 8/38-42 Hume Road Cronulla NSW

Privately positioned at the rear of the 'Fairways' development with an ideal northwest aspect, this first floor apartment boasts an abundance of space and natural light throughout. Offering a perfect blend of indoor/outdoor living, the floor plan effortlessly flows to a large, covered balcony with peaceful outlook.

Ideally located opposite Cronulla Golf Course, this fantastic apartment is conveniently placed within a few minutes stroll to beaches, shops and transport.

- First floor position with only one small common wall
- Light filled interiors enjoy a sunny northwest aspect
- Combined lounge and dining area flows onto balcony
- Neat kitchen with granite benches and gas cook-top
- Two well sized bedrooms with BIRs, ensuite to main

8/38-42 Hume Road, Cronulla

**GIBSON**