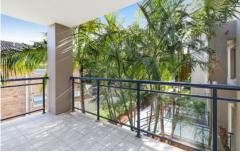

## 8/38-42 Hume Road Cronulla NSW

Privately positioned at the rear of the 'Fairways' development with an ideal northwest aspect, this first floor apartment boasts an abundance of space and natural light throughout. Offering a perfect blend of indoor/outdoor living, the floor plan effortlessly flows to a large, covered balcony with peaceful outlook.

Ideally located opposite Cronulla Golf Course, this fantastic apartment is conveniently placed within a few minutes stroll to beaches, shops and transport.

- First floor position with only one small common wall
- Light filled interiors enjoy a sunny northwest aspect
- Combined lounge and dining area flows onto balcony
- Neat kitchen with granite benches and gas cook-top
- Two well sized bedrooms with BIRs, ensuite to main