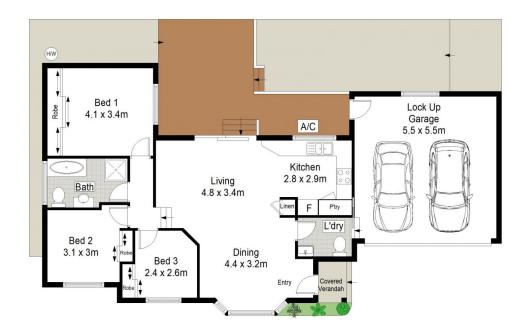

## 2/1 Birubi Avenue Gymea NSW

Enjoying a private and peaceful setting in the well maintained 'Sanctuary Estate', this spacious three bedroom villa is ideally suited to a young couple/family or the astute downsizer. Bathed in northern sunshine, it offers a fabulous low maintenance courtyard with outdoor entertaining deck and immaculately presented interiors that offer further scope to personalise.

Ready to move straight into and convenient to local amenities, this lovely villa is a rare find in this tightly held and highly sought after residential pocket of Gymea.

- Spacious lounge and dining area flows effortlessly outdoors
- Light filled kitchen featuring Caesar stone benchtops
- Three good size bedrooms all featuring built-in wardrobes

3 🕮 1 🔓 2 🚘

**Price:** \$911,273

View: https://www.gibsonpartners.com/sale/nsw/sutherl

and/gymea/residential/villa/7595853

Chris Walsh 02 9523 1333

(N)

Scale in metres, indicative only. Dimensions are approximate. All information contained herein is gathered from sources we believe to be reliable. However we cannot guarantee its accuracy and interested persons should rely on their own