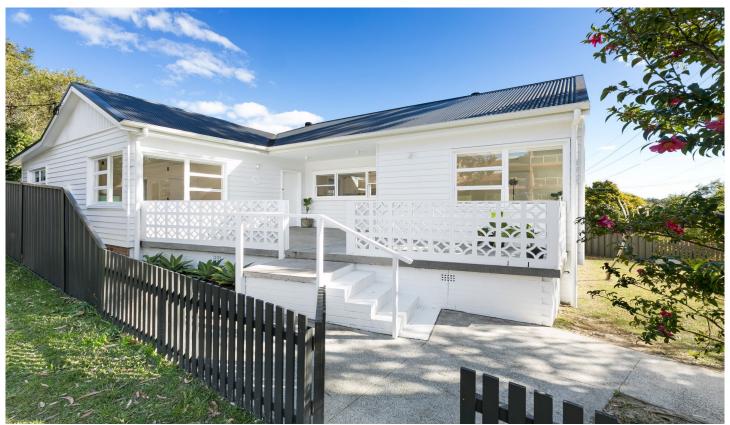

## 78 President Avenue Caringbah South NSW

Enjoying a sundrenched northerly aspect, renovated interiors, two living areas, outdoor entertaining deck and fully fenced front and rear yards, this much-loved residence presents an outstanding opportunity for young families to move straight in and enjoy.

Positioned on a corner block of approximately 575sqm with access via Vista Street, this delightful home is just a short walk to Caringbah Shopping Centre, train station, cafes, restaurants, local schools and offers unbeatable value in an ultra convenient locale.

- Plentiful windows provide abundant natural light throughout
- Updated kitchen with new appliances, two separate living areas

3 📭 1 🖺 2 🗬

Land Size: 575 sqm

**View**: https://www.gibsonpartners.com/sale/nsw/s utherland/caringbah-south/residential/house