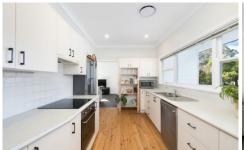

- Plentiful windows provide abundant natural light throughout
- Updated kitchen with new appliances, two separate living areas

3 📭 1 🖺 2 🗬

Land Size: 575 sqm

**View**: https://www.gibsonpartners.com/sale/nsw/s utherland/caringbah-south/residential/house