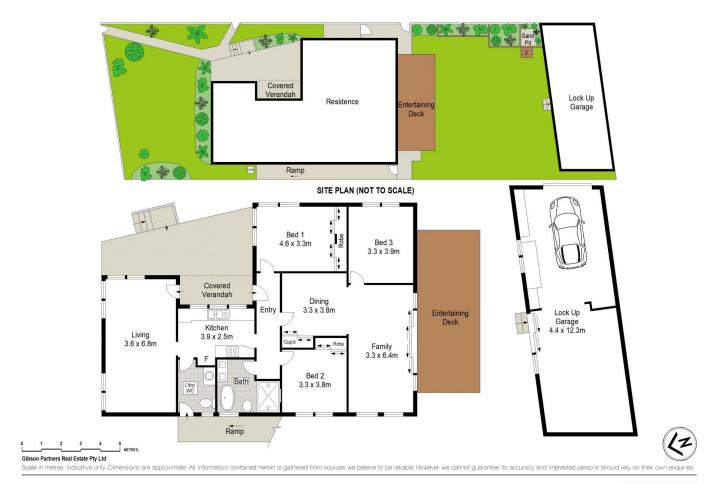

## 78 President Avenue Caringbah South NSW

Enjoying a sundrenched northerly aspect, renovated interiors, two living areas, outdoor entertaining deck and fully fenced front and rear yards, this much-loved residence presents an outstanding opportunity for young families to move straight in and enjoy.

Positioned on a corner block of approximately 575sqm with access via Vista Street, this delightful home is just a short walk to Caringbah Shopping Centre, train station, cafes, restaurants, local schools and offers unbeatable value in an ultra convenient locale.

- Plentiful windows provide abundant natural light throughout
- Updated kitchen with new appliances, two separate living areas

3 📭 1 🖺 2 🗬

Land Size: 575 sqm

**View**: https://www.gibsonpartners.com/sale/nsw/s utherland/caringbah-south/residential/house