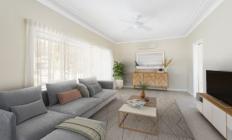

- Natural light filled interiors feature high ceilings and AC
- Recently updated with fresh paint and new carpet
- ? Open plan eat in kitchen, formal living plus family room
- Six generous bedrooms, five feature built in wardrobes