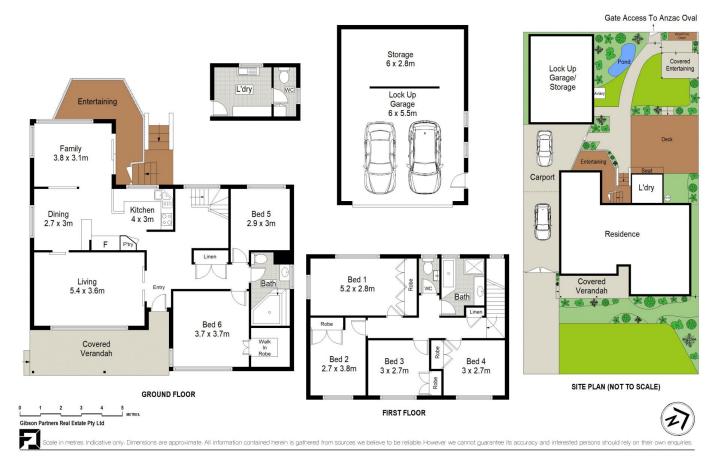

## 15 Palona Crescent Engadine NSW

Immaculately presented and offering abundant accommodation, this much-loved family home is graced with a desirable sunny aspect and a pleasant outlook over Anzac Oval. Beyond the welcoming façade lies a superb fusion of relaxed family living and spacious entertaining offering further scope to personalise and add value.

- Natural light filled interiors feature high ceilings and AC
- Recently updated with fresh paint and new carpet
- ? Open plan eat in kitchen, formal living plus family room
- Six generous bedrooms, five feature built in wardrobes

6 🕮 2 🖺 4 🗬

**Price** : \$ 1,360,000 **Land Size** : 575 sqm

View: https://www.gibsonpartners.com/sale/nsw/s

utherland/engadine/residential/house/76202

66

Farrah Tidmarsh 02 9523 1333

Ivan Lampret 02 9523 1333