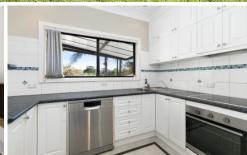

- Natural light filled interiors feature high ceilings and AC
- Recently updated with fresh paint and new carpet
- ? Open plan eat in kitchen, formal living plus family room
- Six generous bedrooms, five feature built in wardrobes