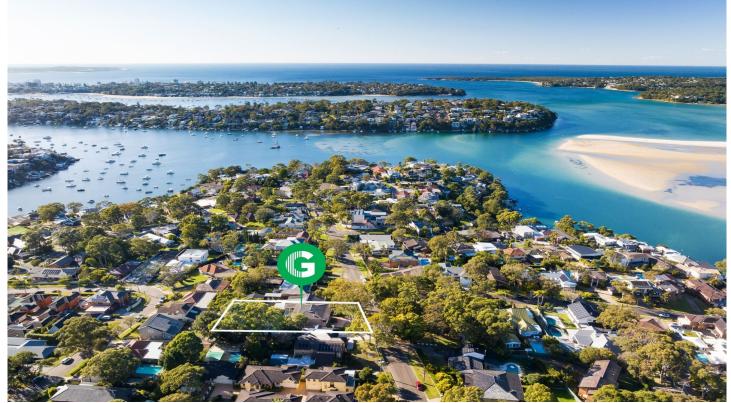

## 21 Turriell Point Road Port Hacking NSW

Situated in a quiet dress circle locale of Port Hacking, this substantial family home reveals a superb fusion of accommodation, space and contemporary comfort. Boasting some water views and featuring an idyllic north facing rear yard with resort style pool, the home is designed for effortless indoor/outdoor entertaining further enhanced by oversized proportions, dual full-length balconies and refreshing sea breezes.

Occupying a level 790sqm (approx.) land holding adjacent Maris Park Reserve and just 500m to Wally's Wharf or 700m to Lilli Pilli shops and Public School, this impressive home promises unrivalled lifestyle excellence in a prized coastal location.