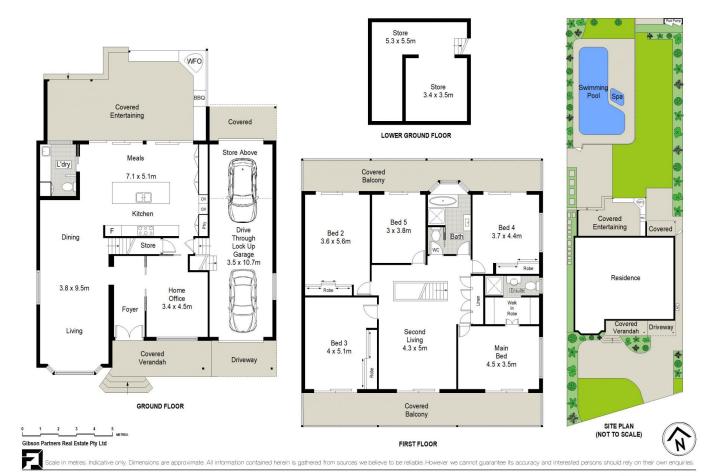

## 21 Turriell Point Road Port Hacking NSW

Situated in a quiet dress circle locale of Port Hacking, this substantial family home reveals a superb fusion of accommodation, space and contemporary comfort. Boasting some water views and featuring an idyllic north facing rear yard with resort style pool, the home is designed for effortless indoor/outdoor entertaining further enhanced by oversized proportions, dual full-length balconies and refreshing sea breezes.

Occupying a level 790sqm (approx.) land holding adjacent Maris Park Reserve and just 500m to Wally's Wharf or 700m to Lilli Pilli shops and Public School, this impressive home promises unrivalled lifestyle excellence in a prized coastal location.

- Seamless indoor/outdoor integration from each spacious

5 🗀 2 📛 2 🖨

Land Size: 790 sqm

View: https://www.gibsonpartners.com/sale/nsw/s utherland/port-hacking/residential/house/76

20412

Ivan Lampret 02 9523 1333