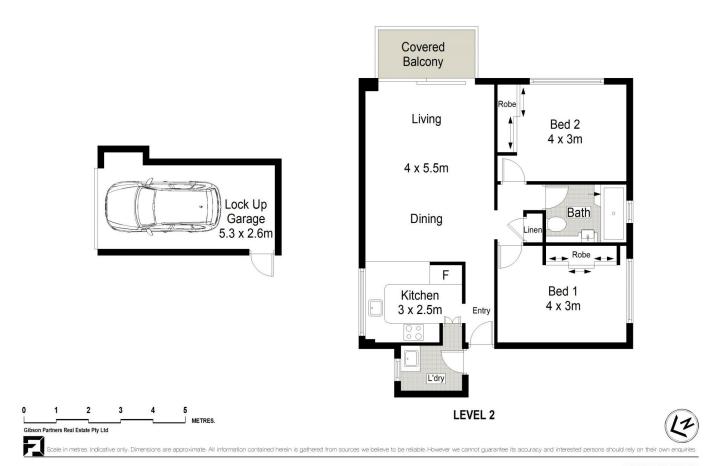

## 10/32 The Esplanade Cronulla NSW

Experience breathtaking panoramic ocean and beach views from almost every room of this modern two bedroom apartment positioned on directly on The Esplanade in front of the infamous Blackwoods Beach and Shark island. Immaculately presented with modern interiors, balcony and lock-up garage, there is nothing left to do except enjoy the magical sunrise and watching the whales go by.

- N/E aspect and prime lifestyle location, direct Esplanade access
- Spacious light filled interiors flow to entertainer's balcony

2 🗀 1 🔓 1 🗬

**View :** https://www.gibsonpartners.com/sale/nsw/sutherl and/cronulla/residential/apartment/7623908