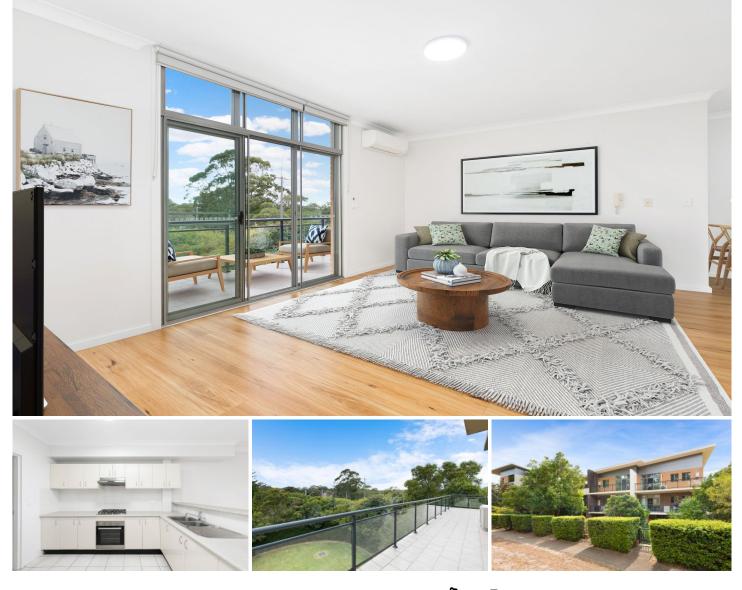

## 33/58 Belmont Street Sutherland NSW

Positioned on the top floor at the back of a secure building, this exceptionally spacious two bedroom apartment is an appealing option for home buyers in search of an easy, low maintenance lifestyle.

Enjoying a lush leafy outlook from the entertaining balcony, modern interiors and a tandem two-car garage, the apartment is also conveniently placed Sutherland train station, great shops, cafes, schools and Sutherland Leisure Centre.

- Generous open-plan living & dining areas with air-conditioning
- Spacious kitchen featuring gas cooktop & plenty of storage
- Two oversized bedrooms, main with built-in wardrobe