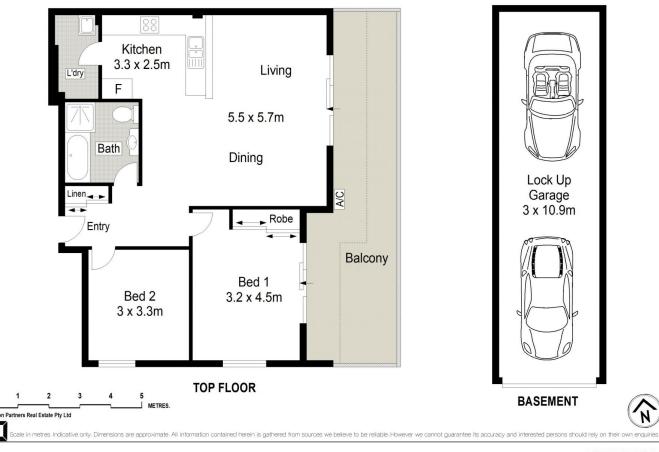

Enjoying a lush leafy outlook from the entertaining balcony, modern interiors and a tandem two-car garage, the apartment is also conveniently placed Sutherland train station, great shops, cafes, schools and Sutherland Leisure Centre.

- Generous open-plan living & dining areas with air-conditioning
- Spacious kitchen featuring gas cooktop & plenty of storage
- Two oversized bedrooms, main with built-in wardrobe