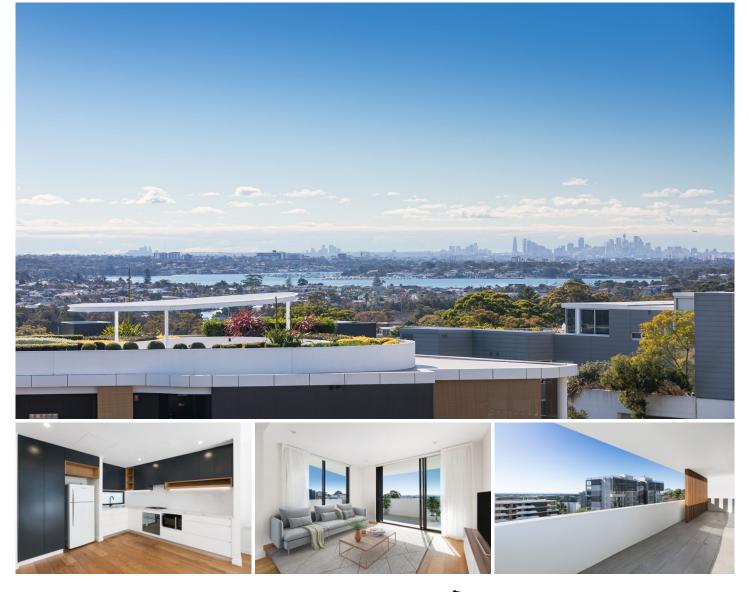

## 501/6 Urunga Parade Miranda NSW

Positioned on the fifth floor of a highly desired designer complex, this stylish apartment enjoys a sundrenched north-westerly aspect and showcases brilliant Bay and City views. Floor to ceiling glass doors provide a bright and airy feel and open to provide a seamless flow between indoor living and the large wrap around entertaining balcony.

Presenting as new, this modern apartment offers the ultimate in low maintenance living and is conveniently placed within approximately 300m to local shops, cafes and Westfield Miranda.

- Light-filled open plan lounge and dining flows to balcony

- Northwest facing wrap-around balcony with City and Bay views

- Designer gas kitchen with stone benchtops and plenty of

Ivan Lampret 02 9523 1333

**View** : https://www.gibsonpartners.com/sale/nsw/sutherl