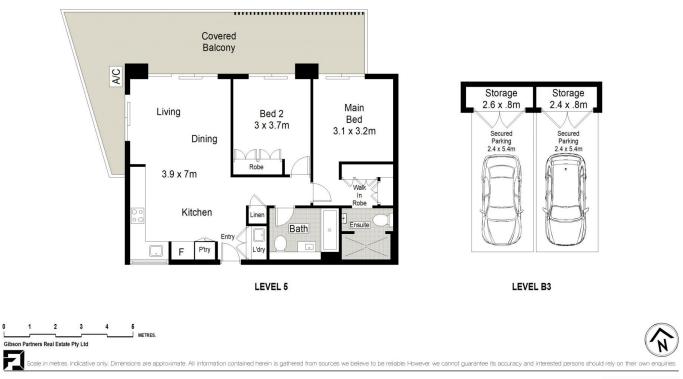

## 501/6 Urunga Parade Miranda NSW

Positioned on the fifth floor of a highly desired designer complex, this stylish apartment enjoys a sundrenched north-westerly aspect and showcases brilliant Bay and City views. Floor to ceiling glass doors provide a bright and airy feel and open to provide a seamless flow between indoor living and the large wrap around entertaining balcony.

Presenting as new, this modern apartment offers the ultimate in low maintenance living and is conveniently placed within approximately 300m to local shops, cafes and Westfield Miranda.

- Light-filled open plan lounge and dining flows to balcony

- Northwest facing wrap-around balcony with City and Bay views

- Designer gas kitchen with stone benchtops and plenty of

Ivan Lampret 02 9523 1333

**View** : https://www.gibsonpartners.com/sale/nsw/sutherl