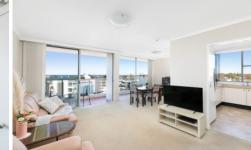

32/59-63 Ewos Parade Cronulla NSW

Embracing an expansive ocean panorama from Kurnell, over Shark Island, across to Jibbon Beach and beyond, this spacious two bedroom apartment is proudly positioned on the 8th floor of the tightly held 'Brentwood' building offering spacious original interiors, soaring floor to ceiling windows, lift access and tremendous potential to personalise.