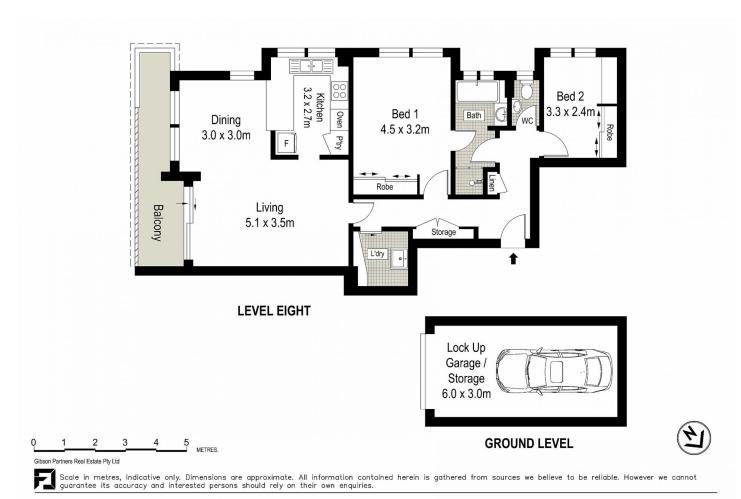

32/59-63 Ewos Parade Cronulla NSW

Embracing an expansive ocean panorama from Kurnell, over Shark Island, across to Jibbon Beach and beyond, this spacious two bedroom apartment is proudly positioned on the 8th floor of the tightly held 'Brentwood' building offering spacious original interiors, soaring floor to ceiling windows, lift access and tremendous potential to personalise.

- Eighth floor position of renowned Brentwood building

2 🕮 1 🖺 1 🗬

**View**: https://www.gibsonpartners.com/sale/nsw/sutherland/cronulla/residential/apartment/7641586

Ivan Lampret 02 9523 1333

Karla Madgwick 02 9523 1333