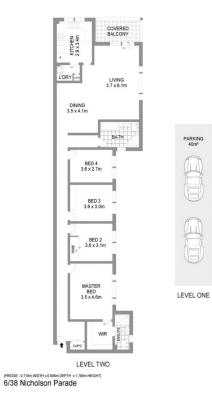

- Kitchen with stainless steel oven, dishwasher
- Combined lounge/dining area leads to balcony
- ? Master bedroom with walk-in robe and ensuite

? Three good sized bedrooms, one with mirrored built in robe

- Fully tiled bathroom with separate bath and shower
- ? Tandem lock-up garage with storage
- ? Security intercom, only 8 apartments in complex

Please register for inspections via 'Book Inspection' or 'Email Agent' buttons.

4 🛤 2 🚔 2 🚘

**View :** https://www.gibsonpartners.com/lease/nsw/suther land/cronulla/residential/apartment/7643120

Joseph Guerzoni 02 9523 1333

-

X

Cronulla