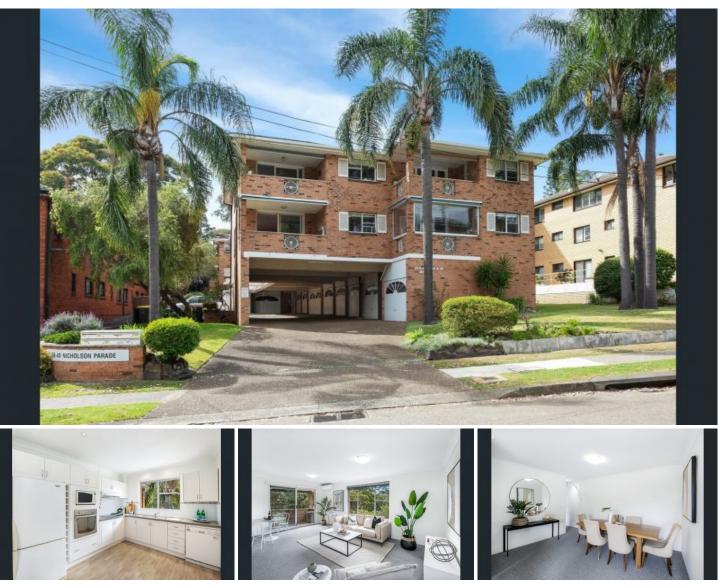

## BSON PARTNERS IN PROPERTY

6/38 Nicholson Parade Cronulla NSW

Positioned perfectly in the South Cronulla peninsula, this four bedroom apartment offers house-like proportions, glistening bay views and is nearby to Gunnamatta Bay, Cronulla mall and Cronulla beach.

- Kitchen with stainless steel oven, dishwasher
- Combined lounge/dining area leads to balcony
- ? Master bedroom with walk-in robe and ensuite

? Three good sized bedrooms, one with mirrored built in robe

- Fully tiled bathroom with separate bath and shower
- ? Tandem lock-up garage with storage
- ? Security intercom, only 8 apartments in complex

Please register for inspections via 'Book Inspection' or 'Email Agent' buttons.