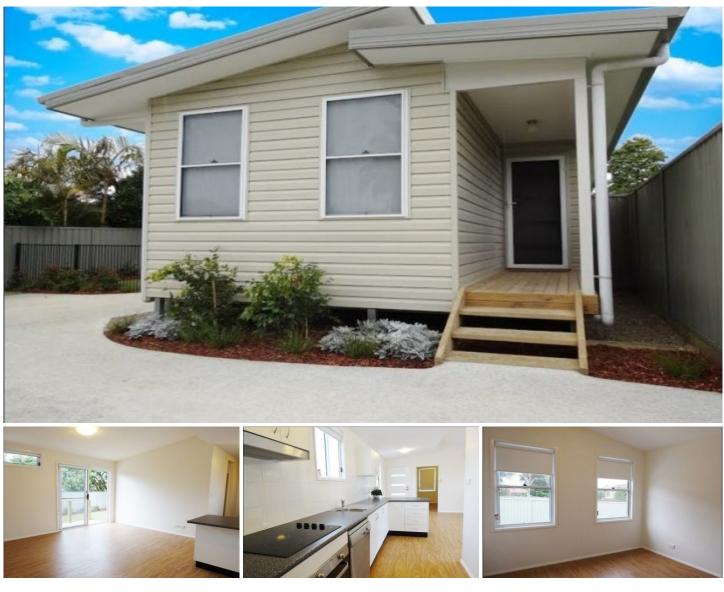

## BSON PARTNERS IN PROPERTY

132A Port Hacking Road Sylvania NSW

Privately located at the rear of the block this neatly presented freestanding home offers modern interiors throughout and all within close proximity to Southgate Shopping, local schools, transport at your door and Westfield Miranda.

- Modern kitchen with s/steel appliances
- Combined lounge/dining room
- Floating timber floors, air conditioning
- 2 bedrooms, both with built-in robes
- Modern bathroom & laundry with extra toilet
- Secure grassed yard & off-street parking