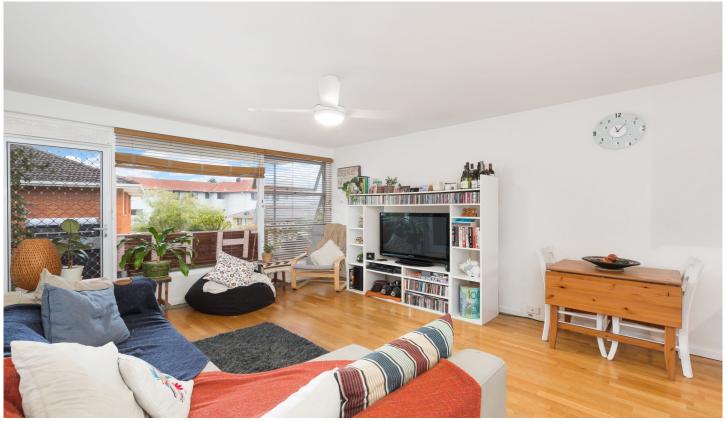

## 7/93 Ewos Parade Cronulla NSW

Set away from the street in a well presented complex, this bright and breezy two bedroom apartment is right opposite the beach and Shelly Park, and is nearby to cafes, restaurants and transport.

- Modern kitchen, s/steel appliances, dishwasher
- Open plan living with timber look floorboards
- Two generous bedrooms, mirrored built in robes
- Good sized bathroom with combined shower/bath
- North facing balcony with all day sunshine
- Single car space, separate lock up storage