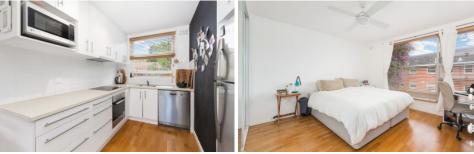

- Modern kitchen, s/steel appliances, dishwasher
- Open plan living with timber look floorboards
- Two generous bedrooms, mirrored built in robes
- Good sized bathroom with combined shower/bath
- North facing balcony with all day sunshine
- Single car space, separate lock up storage