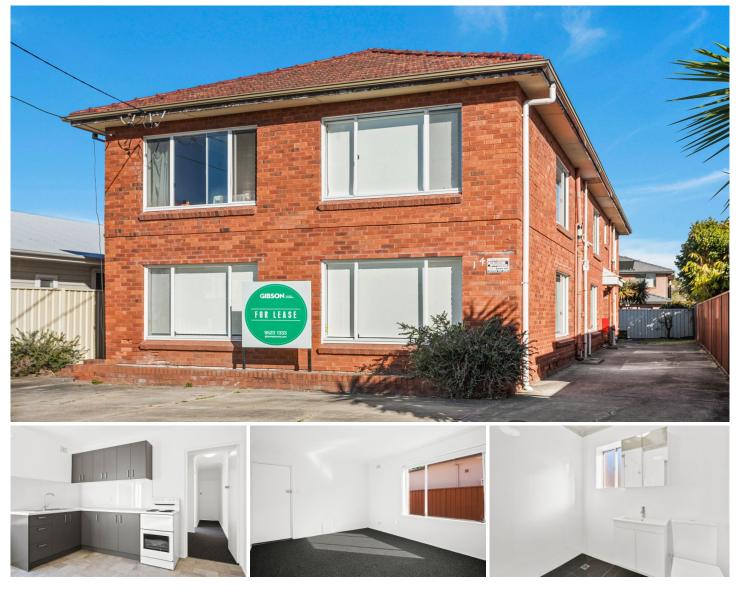

## 1 & 2/14 Flinders Road Cronulla NSW

Positioned within a boutique block, these two bedroom apartments are located on the ground floor and offer convenient access to Woolooware train station.

- Brand new kitchen, combined lounge/dining
- Generously sized bedrooms with wardrobe
- Brand new bathroom, shared laundry facilities
- New carpet, blinds and paint, street parking